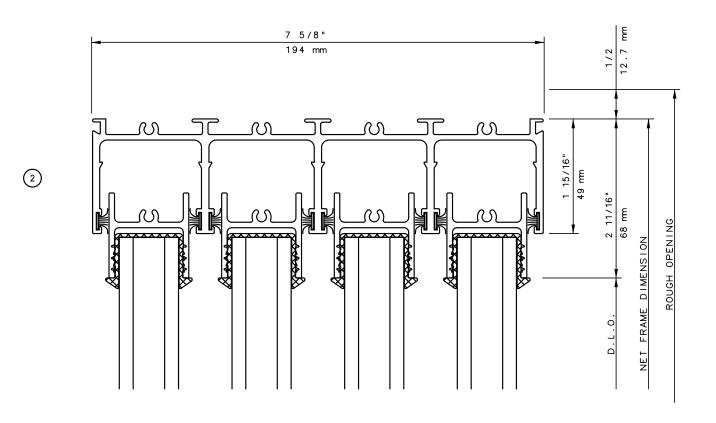

General Notes:

Not to Scale

Due to continual product development, detail and technical data are subject to change without notice

For latest product specifications please go to our website: www.intlwindow.com or contact your IWC Representative

This is an architectural view of cross sections only and installation of shims, fasteners and sealant shall be the responsibility of the installer

General Notes:

Not to Scale

Due to continual product development, detail and technical data are subject to change without notice