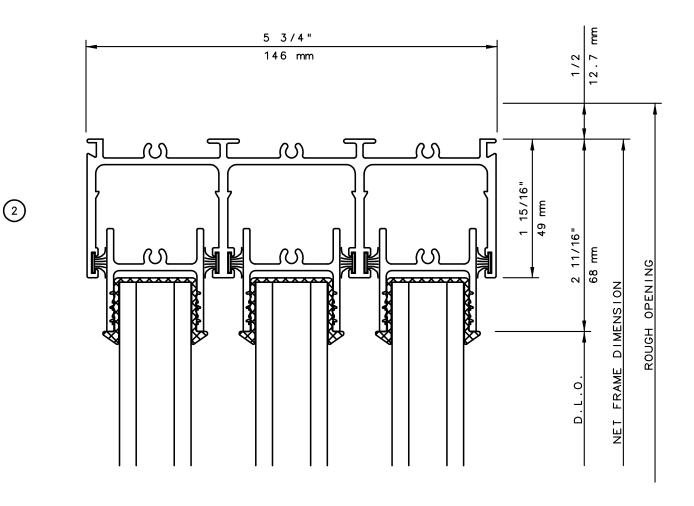

General Notes:

Not to Scale

Due to continual product development, detail and technical data are subject to change without notice

For latest product specifications please go to our website: www.intlwindow.com or contact your IWC Representative

This is an architectural view of cross sections only and installation of shims, fasteners and sealant shall be the responsibility of the installer

General Notes:

Not to Scale

Due to continual product development, detail and technical data are subject to change without notice