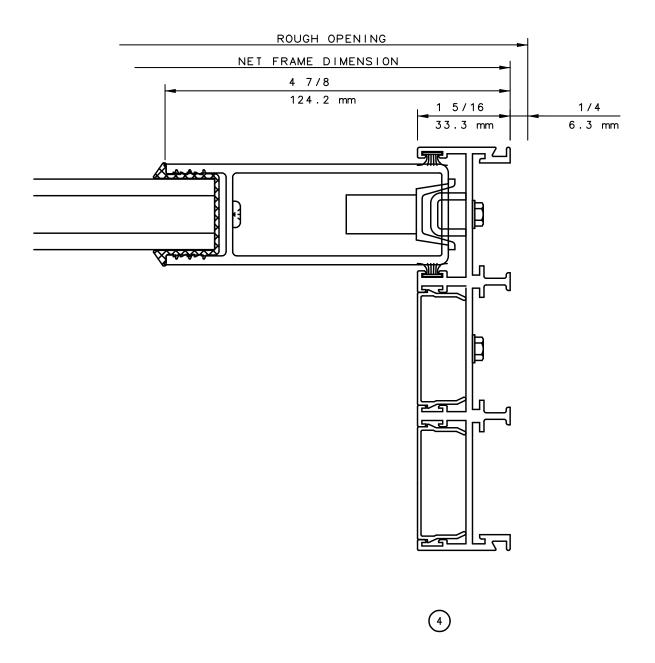

installation of shims, fasteners and sealant shall be the responsibility of the installer



Rev. 0612 Form: 7802X\_1\_sl\_sl.pdf IWC Architectural Design Detail

# Pocket Door System



### General Notes:

Not to Scale

Due to continual product development, detail and technical data are subject to change without notice

For latest product specifications please go to our website: www.intlwindow.com or contact your IWC Representative

This is an architectural view of cross sections only and installation of shims, fasteners and sealant shall be the responsibility of the installer



Rev. 0512 Form: 78P3X\_head.pdf IWC Architectural Design Detail

# Pocket Door System



#### **General Notes:**

Not to Scale



# Pocket Door System



### General Notes:

Not to Scale



# Pocket Door System



### General Notes:

Not to Scale



# Pocket Door System



### General Notes:

Not to Scale