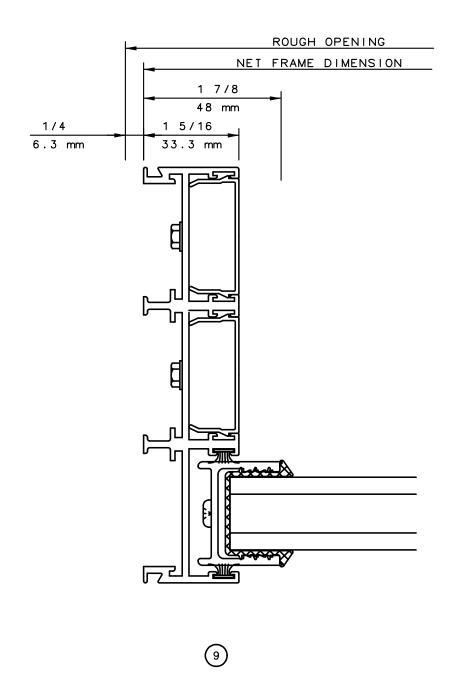

sponsibility of the installer



Rev. 0612 Form: 7802X\_1\_sl\_sl.pdf IWC Architectural Design Detail

# Pocket Door System



### General Notes:

Not to Scale

Due to continual product development, detail and technical data are subject to change without notice

For latest product specifications please go to our website: www.intlwindow.com or contact your IWC Representative

This is an architectural view of cross sections only and installation of shims, fasteners and sealant shall be the responsibility of the installer



Rev. 0512 Form: 78P3X\_head.pdf IWC Architectural Design Detail

# Pocket Door System



#### **General Notes:**

Not to Scale



# Pocket Door System



### General Notes:

Not to Scale



# Pocket Door System



### General Notes:

Not to Scale



# Pocket Door System



### General Notes:

Not to Scale