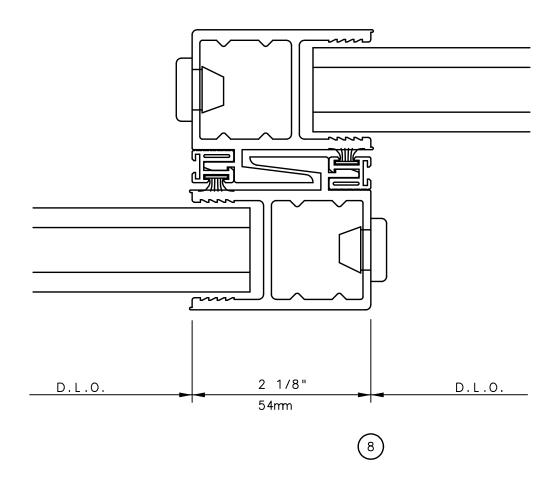

# Pocket Door System

### General Notes:

Not to Scale

Due to continual product development, detail and technical data are subject to change without notice

For latest product specifications please go to our website: www.intlwindow.com or contact your IWC Representative

This is an architectural view of cross sections only and installation of shims, fasteners and sealant shall be the responsibility of the installer

Rev. 0512 Form: 78P3X\_head.pdf IWC Architectural Design Detail