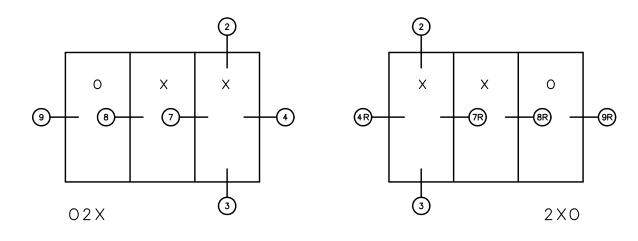

# Pocket Door System

### SINGLE FIXED MULTI SLIDE DOORS

#### **General Notes:**

Not to Scale