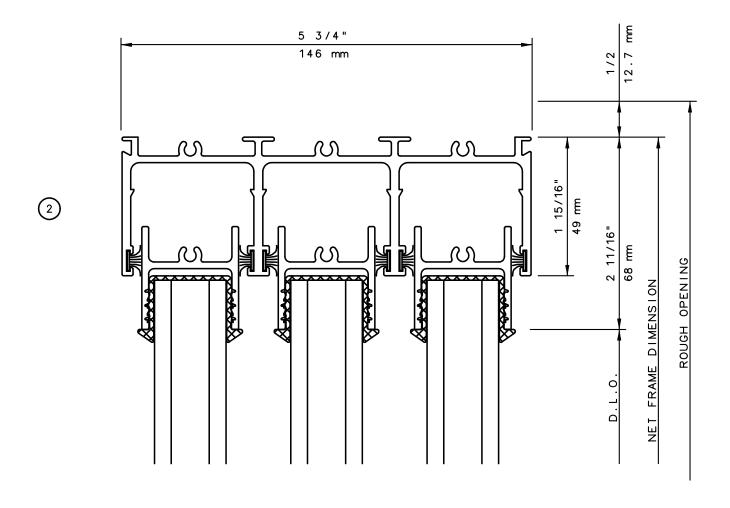

# Pocket Door System

### General Notes:

Not to Scale

Due to continual product development, detail and technical data are subject to change without notice

For latest product specifications please go to our website: www.intlwindow.com or contact your IWC Representative

This is an architectural view of cross sections only and installation of shims, fasteners and sealant shall be the responsibility of the installer

Rev. 0512 Form: 78P3X\_head.pdf IWC Architectural Design Detail