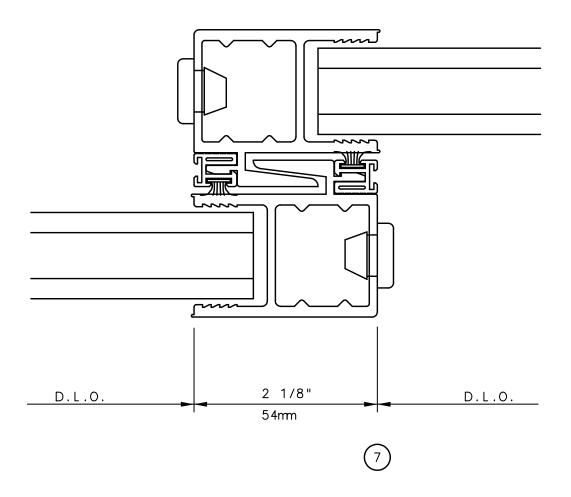

our website: www.intlwindow.com or contact your IWC Representative

This is an architectural view of cross sections only and installation of shims, fasteners and sealant shall be the responsibility of the installer



Rev. 0612 Form: 7802X\_1\_sl\_sl.pdf IWC Architectural Design Detail

# Pocket Door System



### General Notes:

Not to Scale

Due to continual product development, detail and technical data are subject to change without notice

For latest product specifications please go to our website: www.intlwindow.com or contact your IWC Representative

This is an architectural view of cross sections only and installation of shims, fasteners and sealant shall be the responsibility of the installer



Rev. 0512 Form: 78P3X\_head.pdf IWC Architectural Design Detail

# Pocket Door System



#### **General Notes:**

Not to Scale



# Pocket Door System



### General Notes:

Not to Scale



# Pocket Door System



### General Notes:

Not to Scale



# Pocket Door System



### General Notes:

Not to Scale