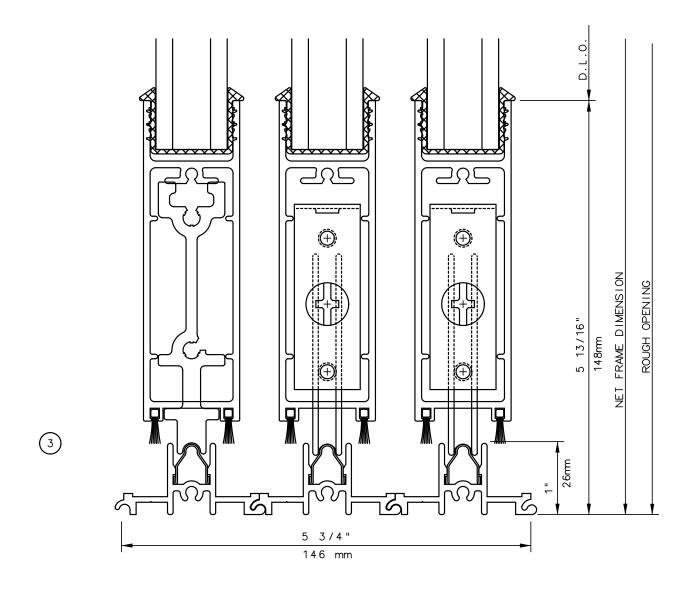

# Pocket Door System

### General Notes:

Not to Scale

Due to continual product development, detail and technical data are subject to change without notice

For latest product specifications please go to our website: www.intlwindow.com or contact your IWC Representative

This is an architectural view of cross sections only and installation of shims, fasteners and sealant shall be the responsibility of the installer

Rev. 0612 Form: 7802X\_1\_sl\_sl.pdf IWC Architectural Design Detail