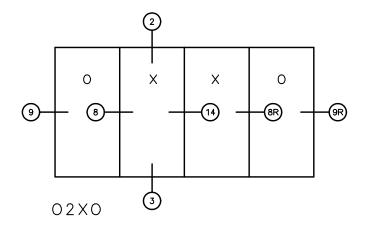

## Pocket Door System

## 2 SIDED FIXED MULTI SLIDE DOORS (STD FEMALE LEFT SIDE)



#### General Notes:

Not to Scale

Due to continual product development, detail and technical data are subject to change without notice
For latest product specifications please go to our website: www.intlwindow.com or contact your IWC Representative
This is an architectural view of cross sections only and installation of shims, fasteners and sealant shall be the responsibility of the installer



## Pocket Door System



#### General Notes:

Not to Scale

Due to continual product development, detail and technical data are subject to change without notice For latest product specifications please go to our website: www.intlwindow.com or contact your IWC Representative

This is an architectural view of cross sections only and installation of shims, fasteners and sealant shall be the respons