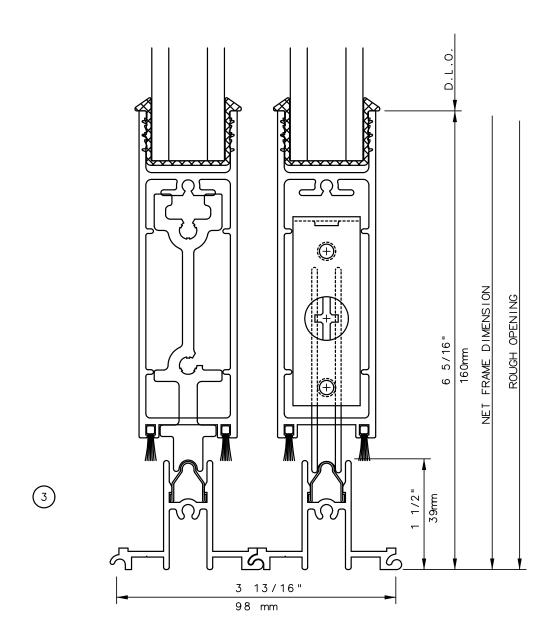

# Pocket Door System

#### General Notes:

Not to Scale

Due to continual product development, detail and technical data are subject to change without notice
For latest product specifications please go to our website: www.intlwindow.com or contact your IWC Representative
This is an architectural view of cross sections only and installation of shims, fasteners and sealant shall be the responsibility of the installer