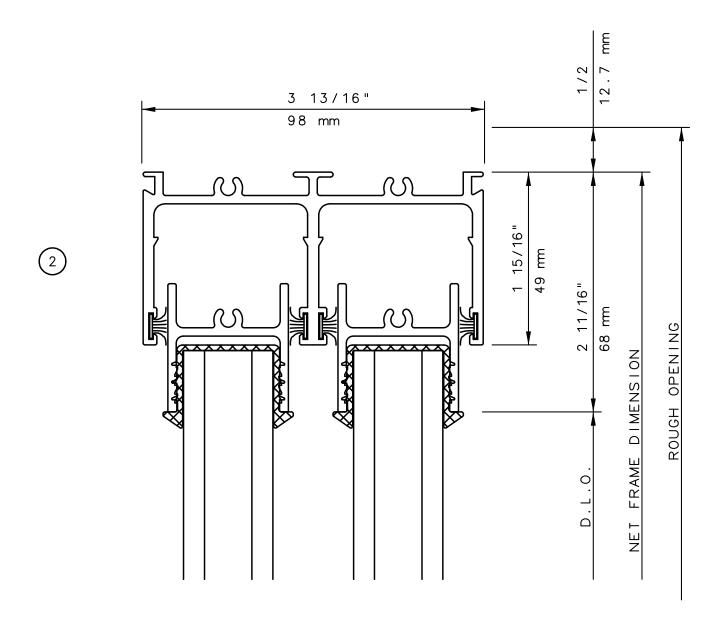

## Pocket Door System

#### General Notes:

Not to Scale

Due to continual product development, detail and technical data are subject to change without notice For latest product specifications please go to our website: www.intlwindow.com or contact your IWC Representative

This is an architectural view of cross sections only and installation of shims, fasteners and sealant shall be the responsibility of the installer

Rev. 0512 Form: 78P2X\_head.pdf IWC Architectural Design Detail