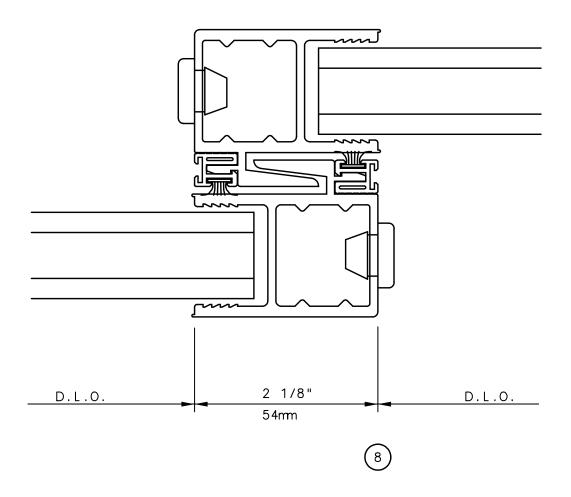

## Pocket Door System

#### General Notes:

Not to Scale

Due to continual product development, detail and technical data are subject to change without notice
For latest product specifications please go to our website: www.intlwindow.com or contact your IWC Representative
This is an architectural view of cross sections only and installation of shims, fasteners and sealant shall be the responsibility of the installer

Rev. 0612 Form: 7802X0\_mtg\_stile.pdf IWC Architectural Design Detail