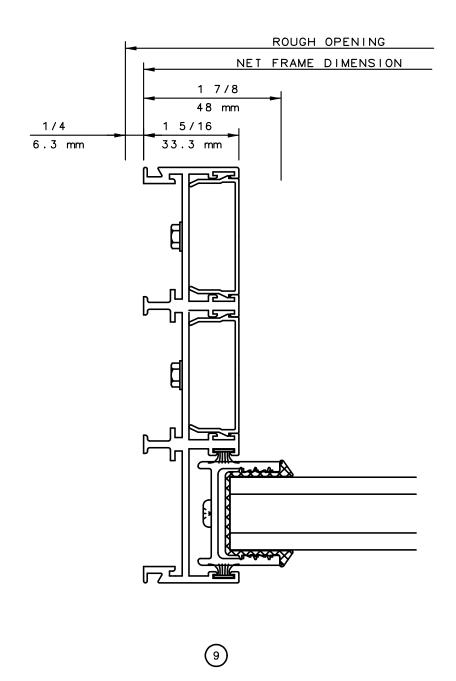

bility of the installer



Rev. 0612 Form: 7802X\_1\_sl\_sl.pdf IWC Architectural Design Detail

# Pocket Door System



#### General Notes:

Not to Scale

Due to continual product development, detail and technical data are subject to change without notice

For latest product specifications please go to our website: www.intlwindow.com or contact your IWC Representative

This is an architectural view of cross sections only and installation of shims, fasteners and sealant shall be the responsibility of the installer



Rev. 0512 Form: 78P3X\_head.pdf IWC Architectural Design Detail

## Pocket Door System



#### **General Notes:**

Not to Scale



## Pocket Door System



#### General Notes:

Not to Scale



# Pocket Door System



#### General Notes:

Not to Scale



## Pocket Door System



#### General Notes:

Not to Scale