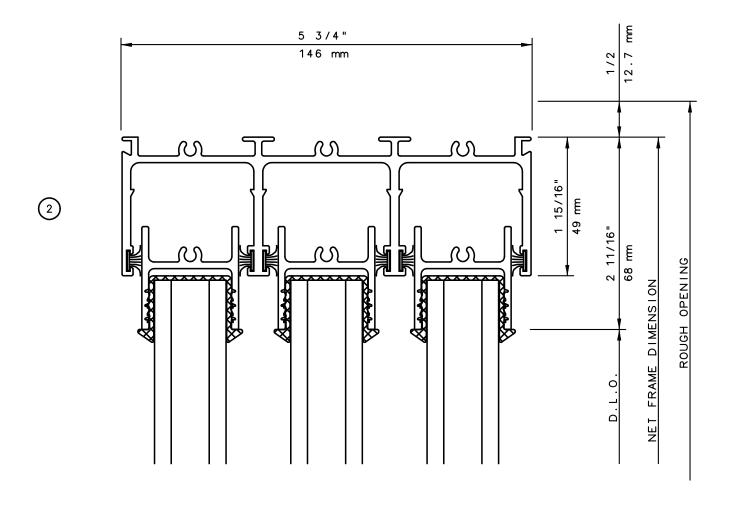

# Pocket Door System

#### General Notes:

Not to Scale

Due to continual product development, detail and technical data are subject to change without notice

For latest product specifications please go to our website: www.intlwindow.com or contact your IWC Representative

This is an architectural view of cross sections only and installation of shims, fasteners and sealant shall be the responsibility of the installer

Rev. 0512 Form: 78P3X\_head.pdf IWC Architectural Design Detail