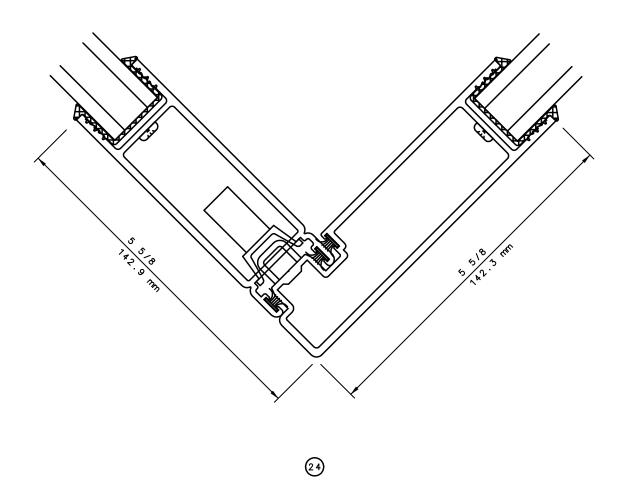

allation of shims, fasteners and sealant shall be the responsibility of the installer



Rev. 0612 Form: 7802X\_1\_sl\_sl.pdf IWC Architectural Design Detail

# Pocket Door System



#### General Notes:

Not to Scale

Due to continual product development, detail and technical data are subject to change without notice

For latest product specifications please go to our website: www.intlwindow.com or contact your IWC Representative

This is an architectural view of cross sections only and installation of shims, fasteners and sealant shall be the responsibility of the installer



Rev. 0512 Form: 78P3X\_head.pdf IWC Architectural Design Detail

## Pocket Door System



#### **General Notes:**

Not to Scale



## Pocket Door System



#### General Notes:

Not to Scale



# Pocket Door System



#### General Notes:

Not to Scale



## Pocket Door System



#### General Notes:

Not to Scale