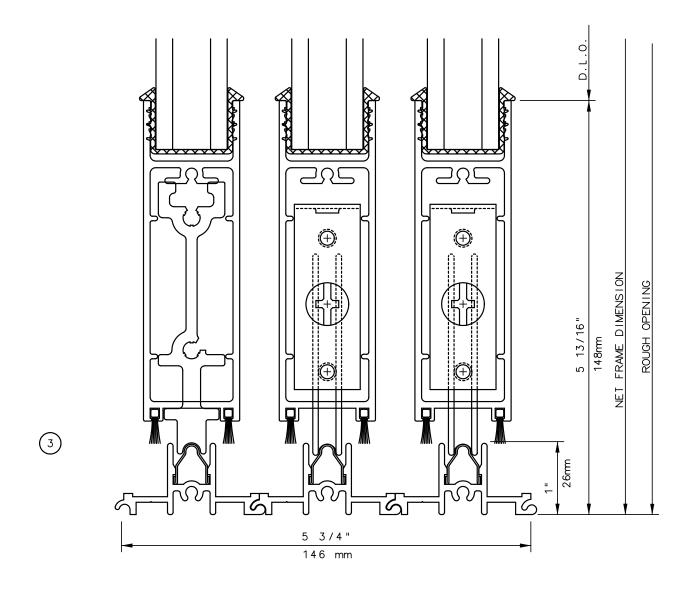

# Pocket Door System

#### General Notes:

Not to Scale

Due to continual product development, detail and technical data are subject to change without notice

For latest product specifications please go to our website: www.intlwindow.com or contact your IWC Representative

This is an architectural view of cross sections only and installation of shims, fasteners and sealant shall be the responsibility of the installer

Rev. 0612 Form: 7802X\_1\_sl\_sl.pdf IWC Architectural Design Detail