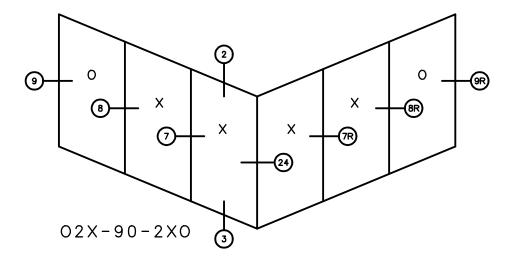

## Pocket Door System

## 90° SIDED FIXED MULTI SLIDE DOORS (STD FEMALE LEFT SIDE)

#### General Notes:

Not to Scale