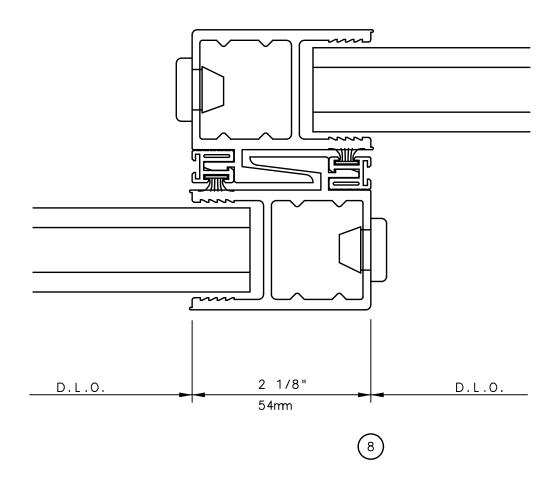

# Pocket Door System

#### General Notes:

Not to Scale

Due to continual product development, detail and technical data are subject to change without notice

For latest product specifications please go to our website: www.intlwindow.com or contact your IWC Representative

This is an architectural view of cross sections only and installation of shims, fasteners and sealant shall be the responsibility of the installer

Rev. 0512 Form: 78P3X\_head.pdf IWC Architectural Design Detail