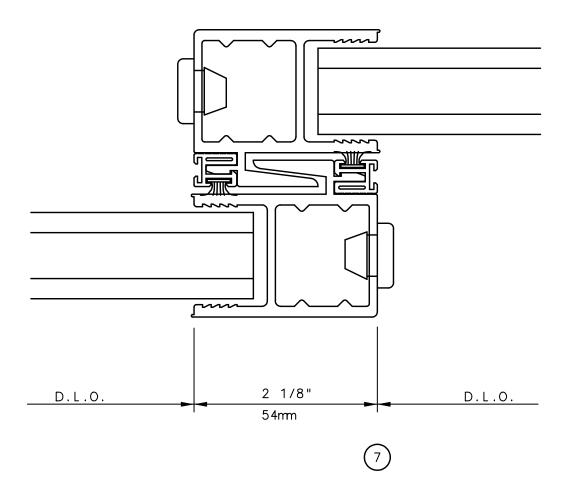

r website: www.intlwindow.com or contact your IWC Representative

This is an architectural view of cross sections only and installation of shims, fasteners and sealant shall be the responsibility of the installer



Rev. 0612 Form: 7802X\_1\_sl\_sl.pdf IWC Architectural Design Detail

# Pocket Door System



#### General Notes:

Not to Scale

Due to continual product development, detail and technical data are subject to change without notice

For latest product specifications please go to our website: www.intlwindow.com or contact your IWC Representative

This is an architectural view of cross sections only and installation of shims, fasteners and sealant shall be the responsibility of the installer



Rev. 0512 Form: 78P3X\_head.pdf IWC Architectural Design Detail

## Pocket Door System



#### **General Notes:**

Not to Scale



## Pocket Door System



#### General Notes:

Not to Scale



# Pocket Door System



#### General Notes:

Not to Scale



## Pocket Door System



#### General Notes:

Not to Scale