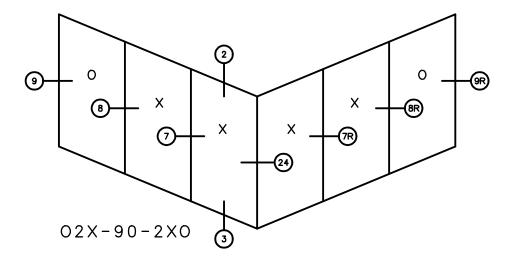

## Pocket Door System

## 90° SIDED FIXED MULTI SLIDE DOORS (STD FEMALE LEFT SIDE)



#### General Notes:

Not to Scale



# Pocket Door System



#### General Notes:

Not to Scale



# Pocket Door System



#### General Notes:

Not to Scale



# Pocket Door System





#### **General Notes:**

Not to Scale

Due to continual product development, detail and technical data are subject to change without notice For latest product specifications please go to our website: www.intlwindow.com or contact your IWC Representative

This is an architectural view of cross sections only and installation of shims, fasteners and sealant shall be the responsibility of the installer



# Pocket Door System



#### General Notes:

Not to Scale



# Pocket Door System



#### General Notes:

Not to Scale



## Pocket Door System



#### **General Notes:**

Not to Scale

Due to continual produ