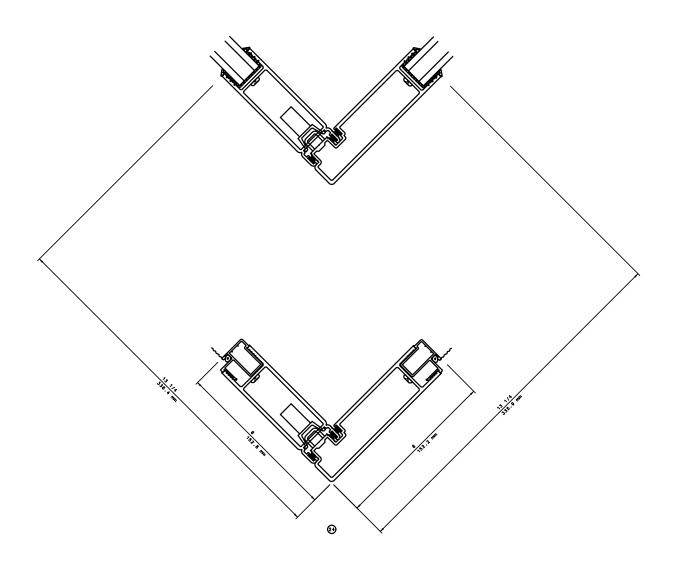

## Pocket Door System

## 90° SIDED FIXED MULTI SLIDE DOORS (STD FEMALE LEFT SIDE)



#### General Notes:

Not to Scale



# Pocket Door System



#### General Notes:

Not to Scale



# Pocket Door System



#### General Notes:

Not to Scale



# Pocket Door System





#### **General Notes:**

Not to Scale

Due to continual product development, detail and technical data are subject to change without notice For latest product specifications please go to our website: www.intlwindow.com or contact your IWC Representative

This is an architectural view of cross sections only and installation of shims, fasteners and sealant shall be the responsibility of the installer



# Pocket Door System



#### General Notes:

Not to Scale



# Pocket Door System



#### General Notes:

Not to Scale



## Pocket Door System



#### **General Notes:**

Not to Scale

Due to continual product development, detail and technical data are subject to change without notice For latest product specifications please go to our website: www.intlwindow.com or contact your IWC Representative

This is an architectural view of cross sections only and installation of shims, fasteners and sealant shall be the responsibility of the installer