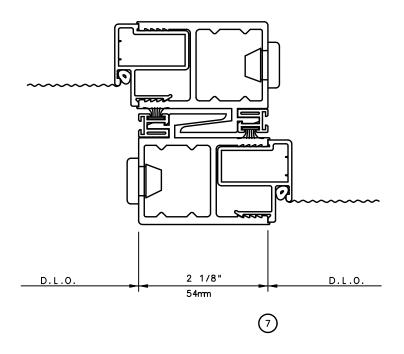

## Pocket Door System

## 90° SIDED FIXED MULTI SLIDE DOORS (STD FEMALE LEFT SIDE)



#### General Notes:

Not to Scale



# Pocket Door System



#### General Notes:

Not to Scale



# Pocket Door System



#### General Notes:

Not to Scale



# Pocket Door System





#### **General Notes:**

Not to Scale

Due to continual product development, detail and technical data are subject to change without notice For latest product specifications please go to our website: www.intlwindow.com or contact your IWC Representative

This is an architectural view of cross sections only and installation of shims, fasteners and sealant shall be the responsibility of the installer



# Pocket Door System



#### General Notes:

Not to Scale



# Pocket Door System



#### General Notes:

Not to Scale



## Pocket Door System



#### **General Notes:**

Not to Scale

Due to continual product development, detail and technical data are subject to change without notice For latest product specifications please go to our website: www.intlwindow.com or contact your IWC Represe