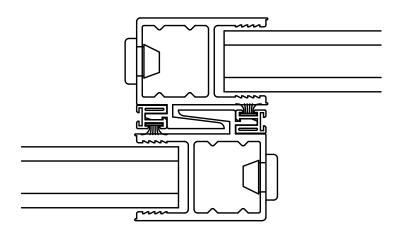

## Pocket Door System

## 90° SIDED FIXED MULTI SLIDE DOORS (STD FEMALE LEFT SIDE)



#### General Notes:

Not to Scale



# Pocket Door System



#### General Notes:

Not to Scale



# Pocket Door System



#### General Notes:

Not to Scale



# Pocket Door System





#### **General Notes:**

Not to Scale

Due to continual product development, detail and technical data are subject to change without notice For latest product specifications please go to our website: www.intlwindow.com or contact your IWC Representative

This is an architectural view of cross sections only and installation of shims, fasteners and sealant shall be the responsibility of the installer



# Pocket Door System



#### General Notes:

Not to Scale



# Pocket Door System



#### General Notes:

Not to Scale



## Pocket Door System



#### **General Notes:**

Not to Scale

Due to continual product development, detail and technical data are subject to change without notice For latest product specifications please go to our website: www.intlwindow.com or contact your IWC Repre