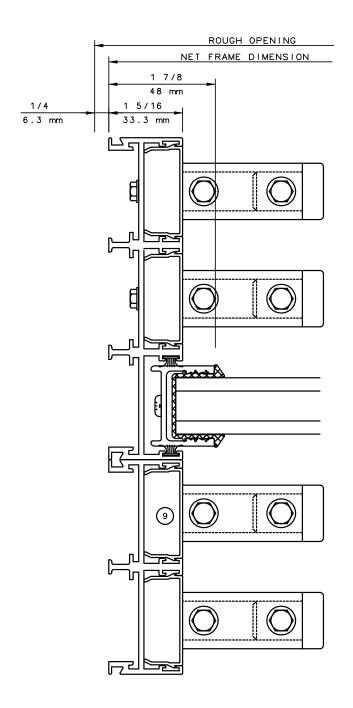

## 90° SIDED FIXED MULTI SLIDE DOORS (STD FEMALE LEFT SIDE)



#### General Notes:

Not to Scale



# Pocket Door System



#### General Notes:

Not to Scale



# Pocket Door System



#### General Notes:

Not to Scale



# Pocket Door System





#### **General Notes:**

Not to Scale

Due to continual product development, detail and technical data are subject to change without notice For latest product specifications please go to our website: www.intlwindow.com or contact your IWC Representative

This is an architectural view of cross sections only and installation of shims, fasteners and sealant shall be the responsibility of the installer



# Pocket Door System



#### General Notes:

Not to Scale



# Pocket Door System



#### General Notes:

Not to Scale



## Pocket Door System



#### **General Notes:**

Not to Scale

Due to continual product development, detail and technical data are subject to change without notice For latest product specifications please go to our website: www.intlwindow.com or contact your IWC Representative

This is an architectural view of cross sections only and installation of shims, fasteners and sealant shall be the responsibility of the installer