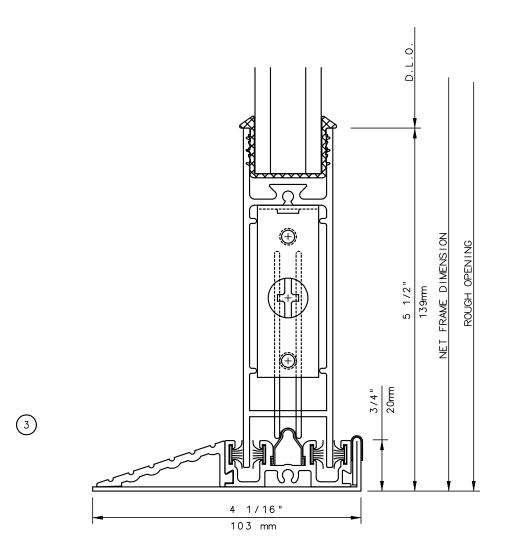

General Notes: Not to Scale

Due to continual product development, detail and technical data are subject to change without notice

For latest product specifications please go to our website: www.intlwindow.com or contact your IWC Representative

This is an architectural view of cross sections only and installation of shims, fasteners and sealant shall be the responsibility of the installer





General Notes:

Not to Scale

Due to continual product development, detail and technical data are subject to change without notice

For latest product specifications please go to our website: www.intlwindow.com or contact your IWC Representative

This is an architectural view of cross sections only and installation of shims, fasteners and sealant shall be the responsibility of the installer





(2)

General Notes:

Not to Scale

Due to continual product development, detail and technical data are subject to change without notice

For latest product specifications please go to our website: www.intlwindow.com or contact your IWC Representative

This is an architectural view of cross sections only and installation of shims, fasteners and sealant shall be the responsibility of the installer