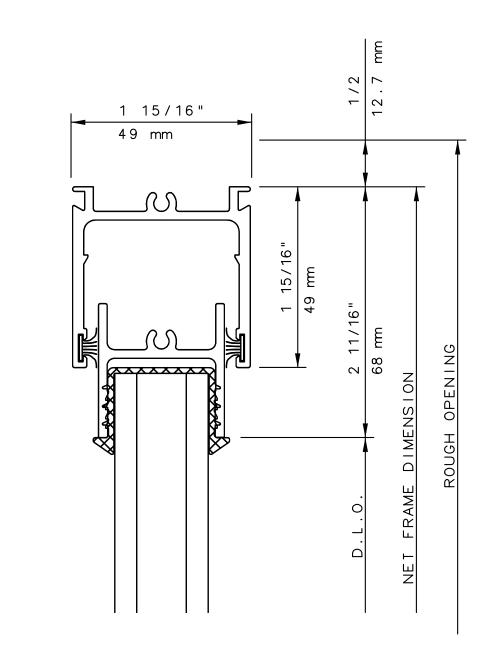

General Notes: Not to Scale

Due to continual product development, detail and technical data are subject to change without notice

For latest product specifications please go to our website: www.intlwindow.com or contact your IWC Representative

This is an architectural view of cross sections only and installation of shims, fasteners and sealant shall be the responsibility of the installer





General Notes:

Not to Scale

Due to continual product development, detail and technical data are subject to change without notice

For latest product specifications please go to our website: www.intlwindow.com or contact your IWC Representative

This is an architectural view of cross sections only and installation of shims, fasteners and sealant shall be the responsibility of the installer





(2)

General Notes:

Not to Scale

Due to continual product development, detail and technical data are subject to change without notice

For latest product specifications please go to our website: www.intlwindow.com or contact your IWC Representative

This is an architectural view of cross sections only and installation of shims, fasteners and sealant shall be the responsibility of the installer





24

General Notes: Not to Scale Due to continual product development, detail and technical data are subject to change without notice For latest product specifications please go to our website: www.intlwindow.com or contact your IWC Representative This is an architectural view of cross sections only and installation of shims, fasteners and sealant shall be the responsibility of the installer