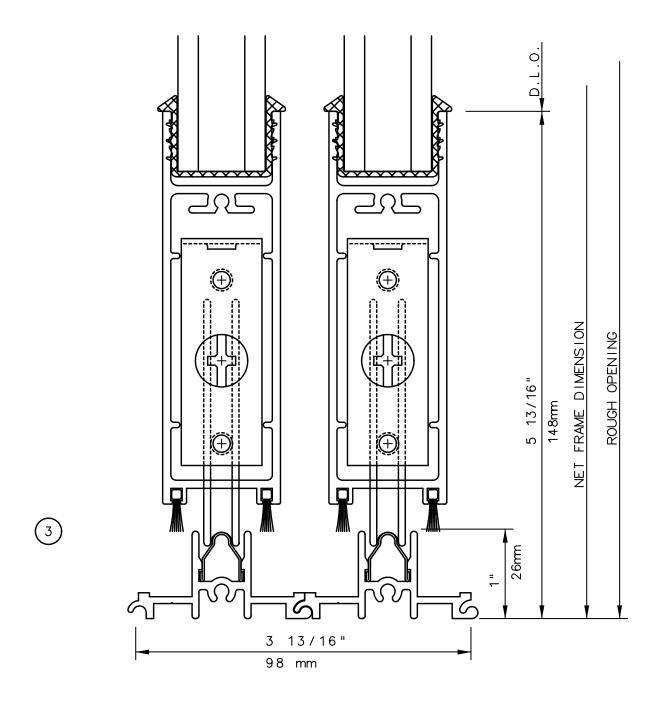

## Pocket Door System

### General Notes:

Not to Scale

Due to continual product development, detail and technical data are subject to change without notice For latest product specifications please go to our website: www.intlwindow.com or contact your IWC Representative

This is an architectural view of cross sections only and installation of shims, fasteners and sealant shall be the responsibility of the installer

Rev. 0512 Form: 78P2X\_head.pdf IWC Architectural Design Detail