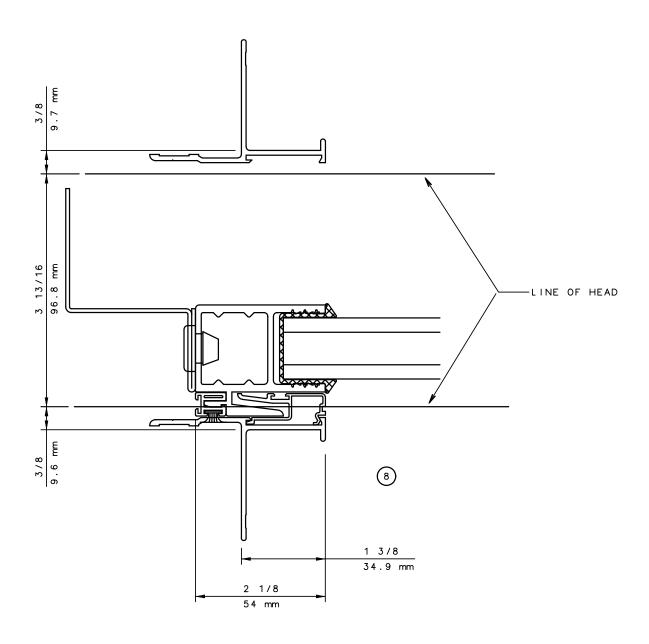

## Pocket Door System

### General Notes:

Not to Scale

Due to continual product development, detail and technical data are subject to change without notice For latest product specifications please go to our website: www.intlwindow.com or contact your IWC Representative

This is an architectural view of cross sections only and installation of shims, fasteners and sealant shall be the responsibility of the installer

Rev. 0512 Form: 78P2X\_head.pdf IWC Architectural Design Detail