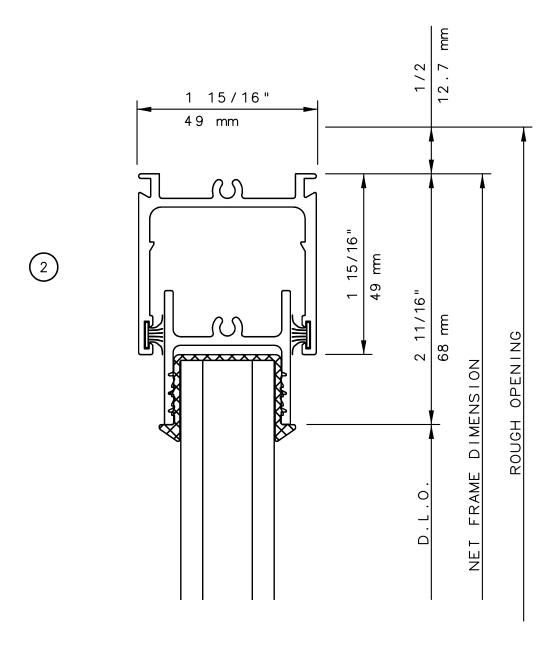

### DOUBLE POCKET DOORS



# Pocket Door System



#### General Notes:

Not to Scale



## Pocket Door System



#### General Notes:

Not to Scale



## Pocket Door System



#### General Notes:

Not to Scale



## Pocket Door System



#### General Notes:

Not to Scale



# Pocket Door System



#### **General Notes:**

Not to Scale

Due to continual product development, detail and technical data are subject to change without notice
For latest product specifications please go to our website: www.intlwindow.com or contact your IWC Representative

This is an architectural view of cross sections only and installation of shims, fasteners and sealant shall be the responsibility of the installer



Rev. 0512 Form: 78P2XP\_pkt\_jamb.pdf IWC Architectural Design Detail