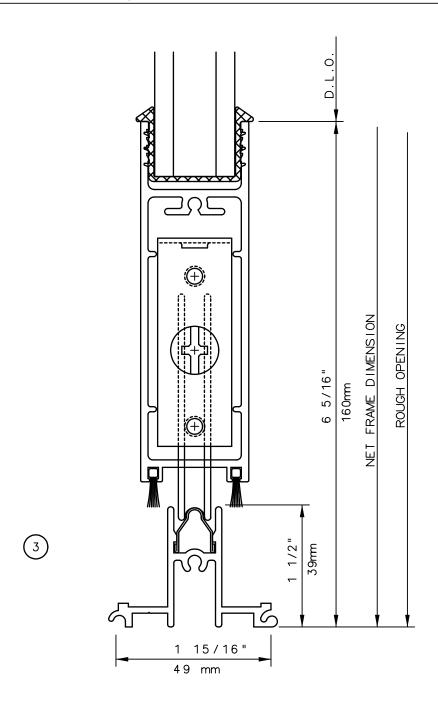

### DOUBLE POCKET DOORS



# Pocket Door System



#### General Notes:

Not to Scale



## Pocket Door System



#### General Notes:

Not to Scale



## Pocket Door System



#### General Notes:

Not to Scale



## Pocket Door System



#### General Notes:

Not to Scale



# Pocket Door System



#### **General Notes:**

Not to Scale

Due to continual product development, detail and technical data are subject to change without notice
For latest product specifications please go to our website: www.intlwindow.com or contact your IWC Representative

This is an architectural view of cross sections only and installation of shims, fasteners and sealant shall be the responsibility of the installer



Rev. 0512 Form: 78P2XP\_pkt\_jamb.pdf IWC Architectural Design Detail