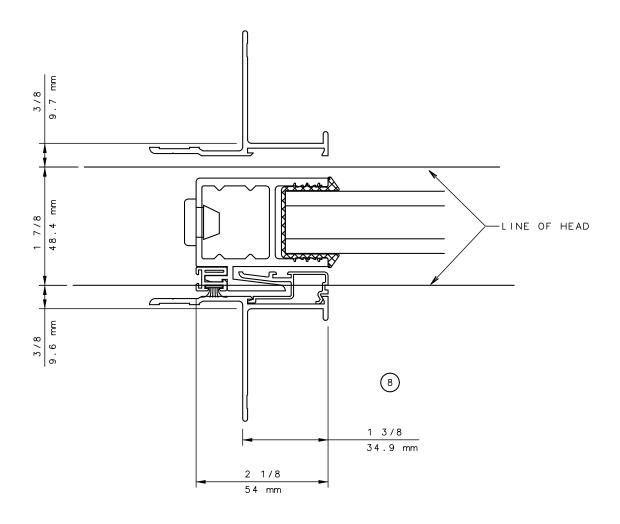

### DOUBLE POCKET DOORS



# Pocket Door System



#### General Notes:

Not to Scale



## Pocket Door System



#### General Notes:

Not to Scale



## Pocket Door System



#### General Notes:

Not to Scale



## Pocket Door System



#### General Notes:

Not to Scale



# Pocket Door System



#### **General Notes:**

Not to Scale

Due to continual product development, detail and technical data are subject to change without notice
For latest product specifications please go to our website: www.intlwindow.com or contact your IWC Representative

This is an architectural view of cross sections only and installation of shims, fasteners and sealant shall be the responsibility of the installer



Rev. 0512 Form: 78P2XP\_pkt\_jamb.pdf IWC Architectural Design Detail