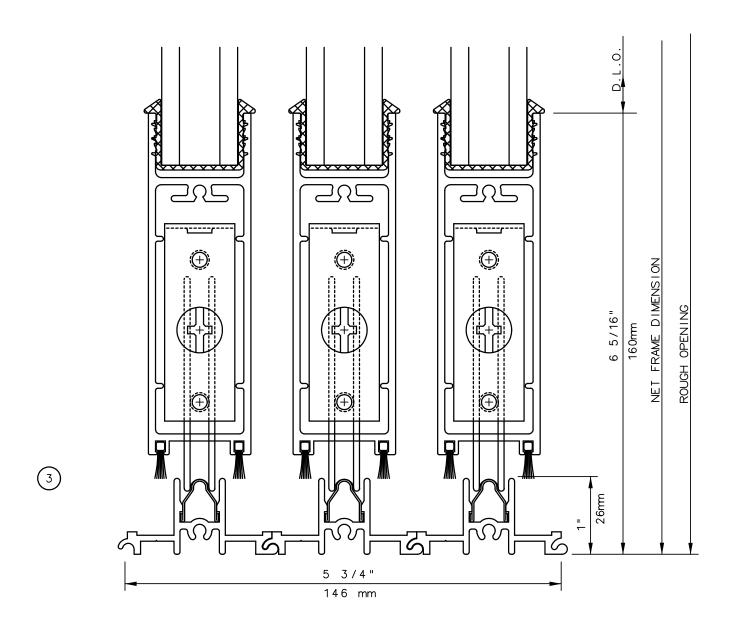

# Pocket Door System

### General Notes:

Not to Scale

Due to continual product development, detail and technical data are subject to change without notice

For latest product specifications please go to our website: www.intlwindow.com or contact your IWC Representative

This is an architectural view of cross sections only and installation of shims, fasteners and sealant shall be the responsibility of the installer

Rev. 0512 Form: 78P3X\_head.pdf IWC Architectural Design Detail