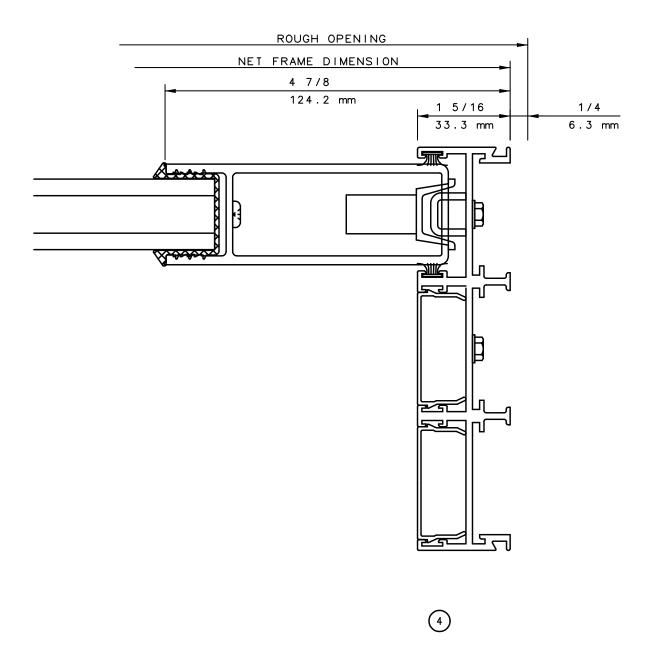

# Pocket Door System

### General Notes:

Not to Scale

Due to continual product development, detail and technical data are subject to change without notice
For latest product specifications please go to our website: www.intlwindow.com or contact your IWC Representative

This is an architectural view of cross sections only and installation of shims, fasteners and sealant shall be the responsibility of the installer

Rev. 0512 Form: 78P3X\_1\_sl\_sl.pdf IWC Architectural Design Detail