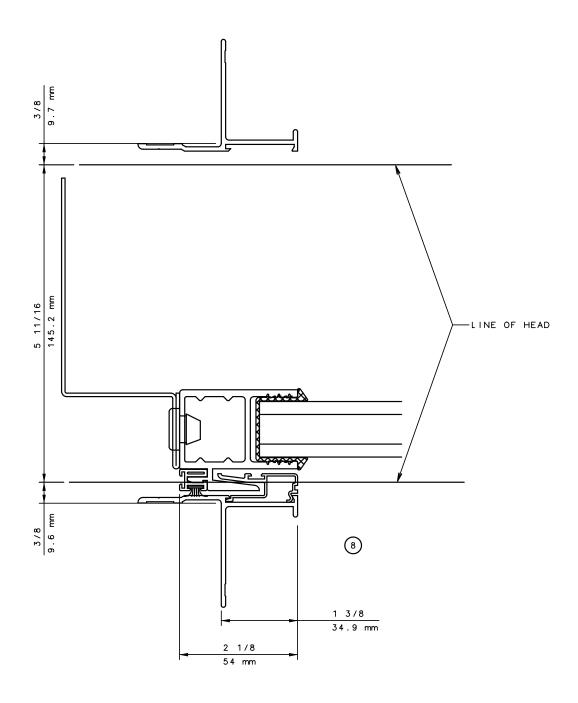

# Pocket Door System

### General Notes:

Not to Scale

Due to continual product development, detail and technical data are subject to change without notice

For latest product specifications please go to our website: www.intlwindow.com or contact your IWC Representative

This is an architectural view of cross sections only and installation of shims, fasteners and sealant shall be the responsibility of the installer

Rev. 0512 Form: 78P3X\_head.pdf IWC Architectural Design Detail