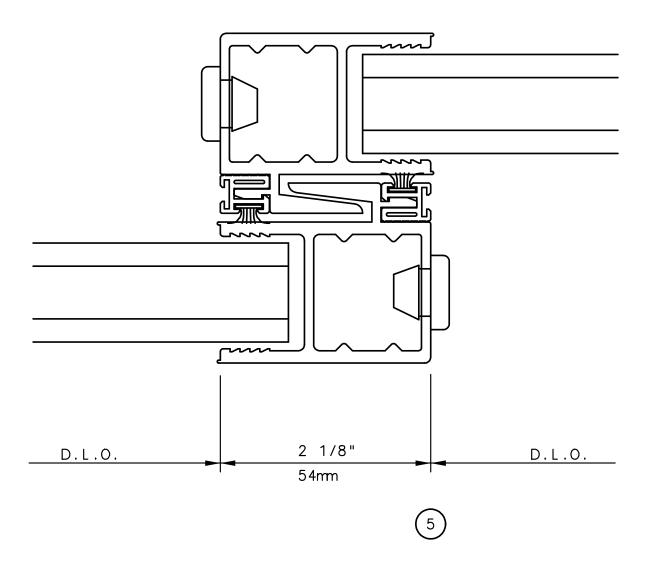

our website: www.intlwindow.com or contact your IWC Representative

This is an architectural view of cross sections only and installation of shims, fasteners and sealant shall be the responsibility of the installer



Rev. 0512 Form: 78P3X\_1\_sl\_sl.pdf IWC Architectural Design Detail

# Pocket Door System



### General Notes:

Not to Scale

Due to continual product development, detail and technical data are subject to change without notice

For latest product specifications please go to our website: www.intlwindow.com or contact your IWC Representative

This is an architectural view of cross sections only and installation of shims, fasteners and sealant shall be the responsibility of the installer



Rev. 0512 Form: 78P3X\_head.pdf IWC Architectural Design Detail

# Pocket Door System



#### **General Notes:**

Not to Scale



# Pocket Door System



### General Notes:

Not to Scale



# Pocket Door System



### General Notes:

Not to Scale



# Pocket Door System



### General Notes:

Not to Scale

Due to continual product development, detail and technical data are subject to change without notice

For latest product specifications please go to our website: www.intlwindow.com or contact your IWC Representative

This is an architectural view of cross sections only and installation of shims, fasteners and sealant shall be the responsibility of the installer