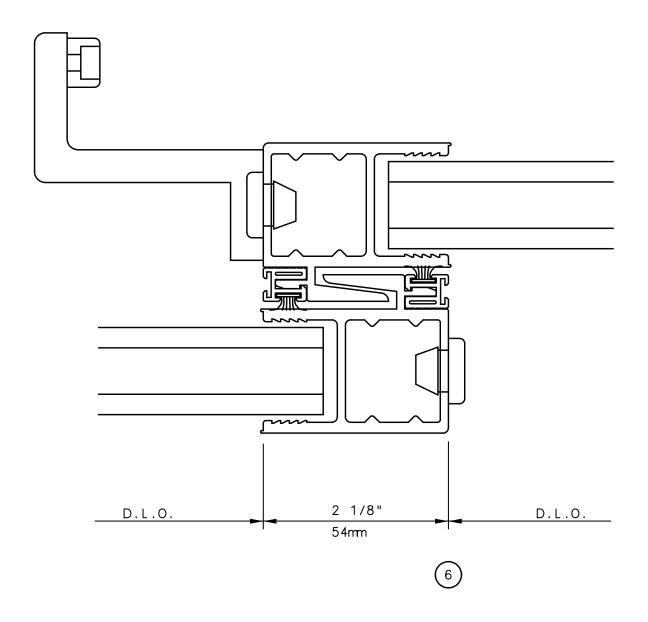

e

This is an architectural view of cross sections only and installation of shims, fasteners and sealant shall be the responsibility of the installer



Rev. 0512 Form: 78P3X\_1\_sl\_sl.pdf IWC Architectural Design Detail

# Pocket Door System



### General Notes:

Not to Scale

Due to continual product development, detail and technical data are subject to change without notice

For latest product specifications please go to our website: www.intlwindow.com or contact your IWC Representative

This is an architectural view of cross sections only and installation of shims, fasteners and sealant shall be the responsibility of the installer



Rev. 0512 Form: 78P3X\_head.pdf IWC Architectural Design Detail

# Pocket Door System



#### **General Notes:**

Not to Scale



# Pocket Door System



### General Notes:

Not to Scale



# Pocket Door System



### General Notes:

Not to Scale



# Pocket Door System



### General Notes:

Not to Scale

Due to continual product development, detail and technical data are subject to change without notice

For latest product specifications please go to our website: www.intlwindow.com or contact your IWC Representative

This is an architectural view of cross sections only and installation of shims, fasteners and sealant shall be the responsibility of the installer