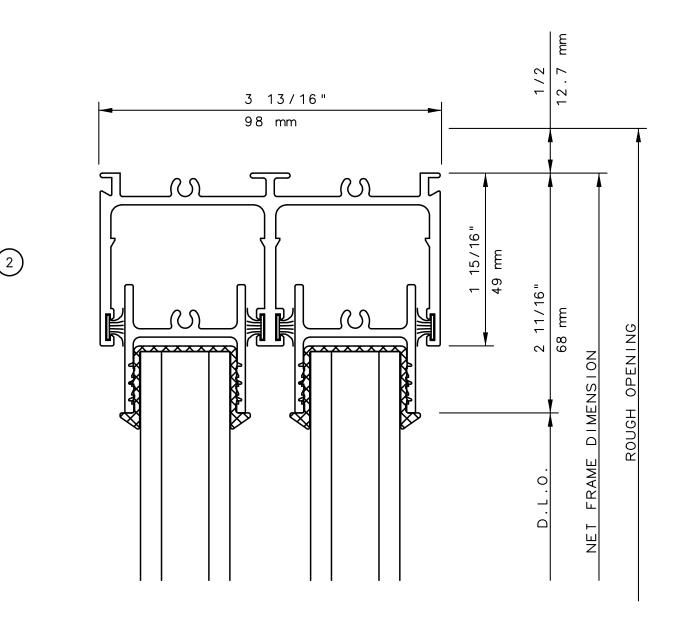

General Notes:

Not to Scale

Due to continual product development, detail and technical data are subject to change without notice

For latest product specifications please go to our website: www.intlwindow.com or contact your IWC Representative

This is an architectural view of cross sections only and installation of shims, fasteners and sealant shall be the responsibility of the installer





General Notes:

Not to Scale

Due to continual product development, detail and technical data are subject to change without notice

For latest product specifications please go to our website: www.intlwindow.com or contact your IWC Representative

This is an architectural view of cross sections only and installation of shims, fasteners and sealant shall be the responsibility of the installer





General Notes:

Not to Scale

Due to continual product development, detail and technical data are subject to change without notice

For latest product specifications please go to our website: www.intlwindow.com or contact your IWC Representative

This is an architectural view of cross sections only and installation of shims, fasteners and sealant shall be the responsibility of the installer





General Notes:

Not to Scale

Due to continual product development, detail and technical data are subject to change without notice

For latest product specifications please go to our website: www.intlwindow.com or contact your IWC Representative

This is an architectural view of cross sections only and installation of shims, fasteners and sealant shall be the responsibility of the installer