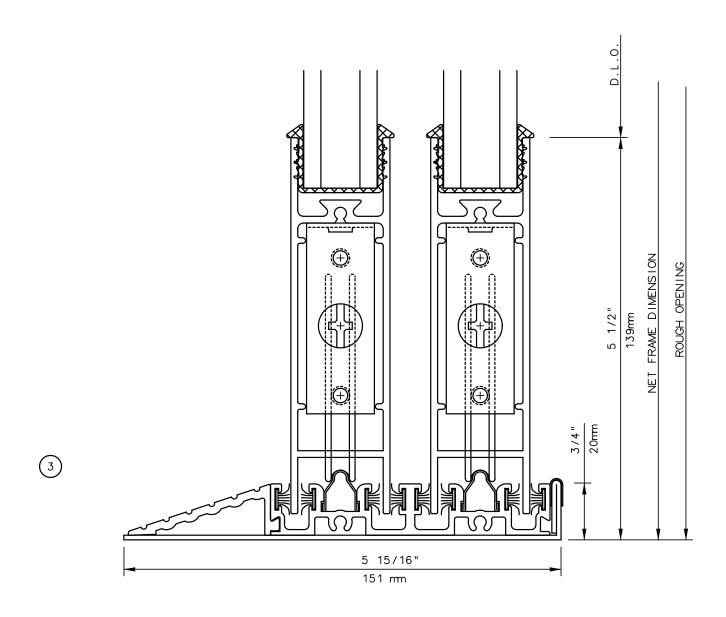

## Pocket Door System

## 90° DOUBLE POCKET DOORS (STD FEMALE LEFT SIDE)



#### General Notes:

Not to Scale



# Pocket Door System



#### General Notes:

Not to Scale



## Pocket Door System



#### General Notes:

Not to Scale

Due to continual product development, detail and technical data are subject to change without notice For latest product specifications please go to our website: www.intlwindow.com or contact your IWC Representative

This is an architectural view of cross sections only and installation of shims, fasteners and sealant shall be the responsibility of the installer



Rev. 0512 Form: 78P2X\_head.pdf IWC Architectural Design Detail

# Pocket Door System



#### **General Notes:**

Not to Scale



# Pocket Door System



#### General Notes:

Not to Scale



# Pocket Door System



#### General Notes:

Not to Scale

Due to continual product development, detail and technical data are subject to change