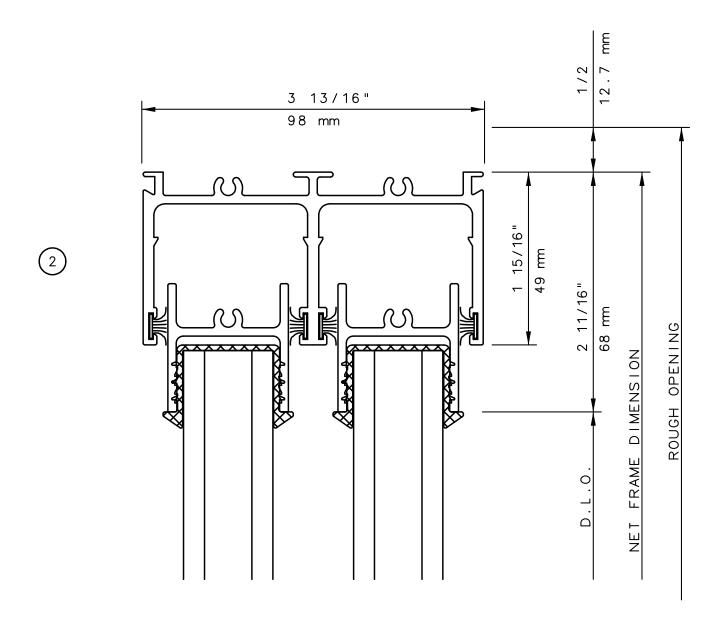

## Pocket Door System

## 90° DOUBLE POCKET DOORS (STD FEMALE LEFT SIDE)



#### General Notes:

Not to Scale



# Pocket Door System



#### General Notes:

Not to Scale



## Pocket Door System



#### General Notes:

Not to Scale

Due to continual product development, detail and technical data are subject to change without notice For latest product specifications please go to our website: www.intlwindow.com or contact your IWC Representative

This is an architectural view of cross sections only and installation of shims, fasteners and sealant shall be the responsibility of the installer



Rev. 0512 Form: 78P2X\_head.pdf IWC Architectural Design Detail

# Pocket Door System



#### **General Notes:**

Not to Scale



# Pocket Door System



#### General Notes:

Not to Scale



# Pocket Door System



#### General Notes:

Not to Scale

Due to continual product development, detail and technical data are subject to change without notice

For latest product specifications please go t