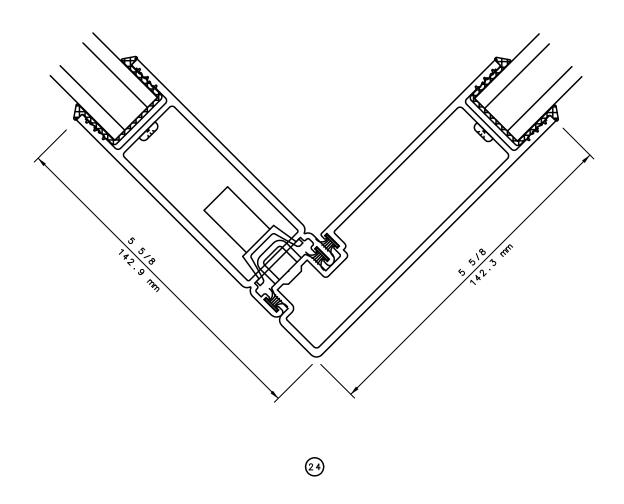

## 90° DOUBLE POCKET DOORS (STD FEMALE LEFT SIDE)

#### General Notes:

Not to Scale