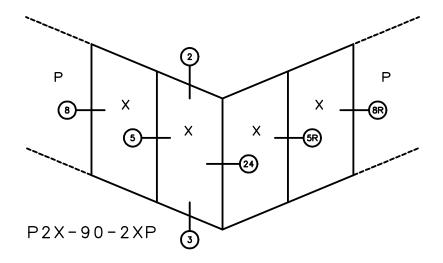

## Pocket Door System

## 90° DOUBLE POCKET DOORS (STD FEMALE LEFT SIDE)



#### General Notes:

Not to Scale



# Pocket Door System



#### General Notes:

Not to Scale



## Pocket Door System



#### General Notes:

Not to Scale

Due to continual product development, detail and technical data are subject to change without notice For latest product specifications please go to our website: www.intlwindow.com or contact your IWC Representative

This is an architectural view of cross sections only and installation of shims, fasteners and sealant shall be the responsibility of the installer



Rev. 0512 Form: 78P2X\_head.pdf IWC Architectural Design Detail

# Pocket Door System



#### **General Notes:**

Not to Scale



# Pocket Door System



#### General Notes:

Not to Scale



# Pocket Door System



#### General Notes:

Not to Scale

Due to continual product