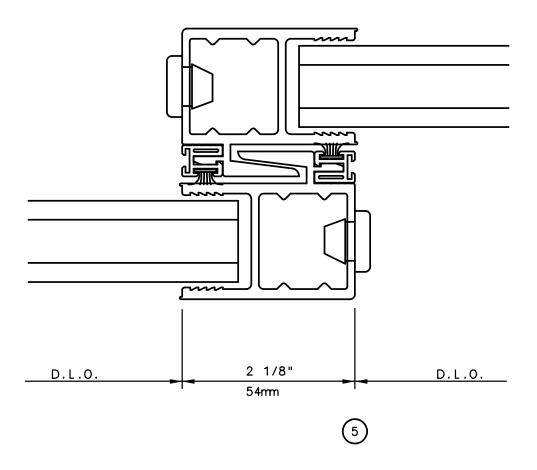

## Pocket Door System

## 90° DOUBLE POCKET DOORS (STD FEMALE LEFT SIDE)



#### General Notes:

Not to Scale



# Pocket Door System



#### General Notes:

Not to Scale



## Pocket Door System



#### General Notes:

Not to Scale

Due to continual product development, detail and technical data are subject to change without notice For latest product specifications please go to our website: www.intlwindow.com or contact your IWC Representative

This is an architectural view of cross sections only and installation of shims, fasteners and sealant shall be the responsibility of the installer



Rev. 0512 Form: 78P2X\_head.pdf IWC Architectural Design Detail

# Pocket Door System



#### **General Notes:**

Not to Scale



# Pocket Door System



#### General Notes:

Not to Scale



# Pocket Door System



#### General Notes:

Not to Scale

Due to continual product development, detail and technical data are subject to change without notice

For latest product specifications please go to our website: www.intlwindow.com or contact your IWC Representative

This is an architectural view of cross sections only and installation of shims, fasteners and sealant shall be the responsibility of the installer