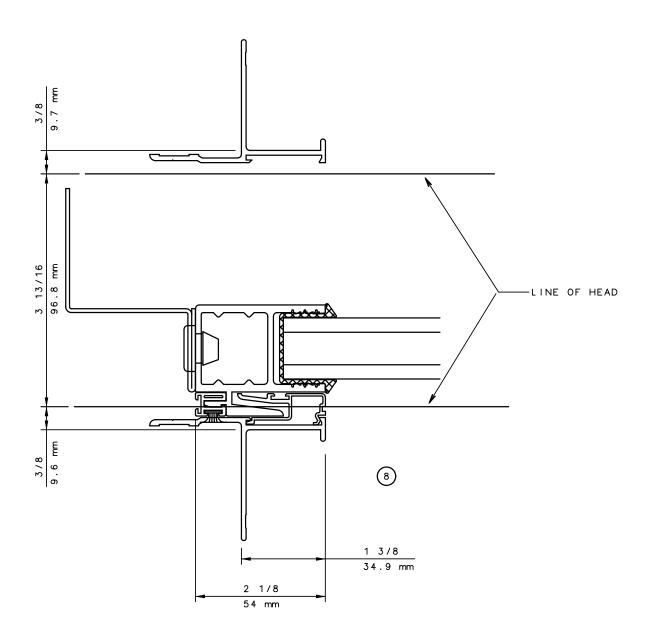

r System

## 90° DOUBLE POCKET DOORS (STD FEMALE LEFT SIDE)



#### General Notes:

Not to Scale



# Pocket Door System



#### General Notes:

Not to Scale



## Pocket Door System



#### General Notes:

Not to Scale

Due to continual product development, detail and technical data are subject to change without notice For latest product specifications please go to our website: www.intlwindow.com or contact your IWC Representative

This is an architectural view of cross sections only and installation of shims, fasteners and sealant shall be the responsibility of the installer



Rev. 0512 Form: 78P2X\_head.pdf IWC Architectural Design Detail

# Pocket Door System



#### **General Notes:**

Not to Scale



# Pocket Door System



#### General Notes:

Not to Scale



# Pocket Door System



#### General Notes:

Not to Scale

Due to continual product development, detail and technical data are subject to change without notice

For latest product specifications please go to our website: www.intlwindow.com or contact your IWC Representative

This is an architectural view of cross sections only and installation of shims, fasteners and sealant shall be the responsibility of the installer