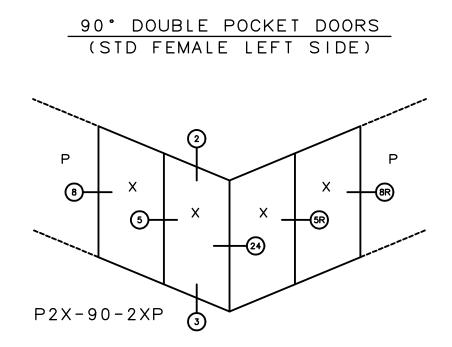

General Notes:

Not to Scale

Due to continual product development, detail and technical data are subject to change without notice

For latest product specifications please go to our website: www.intlwindow.com or contact your IWC Representative

This is an architectural view of cross sections only and installation of shims, fasteners and sealant shall be the responsibility of the installer





General Notes:

Not to Scale

Due to continual product development, detail and technical data are subject to change without notice

For latest product specifications please go to our website: www.intlwindow.com or contact your IWC Representative

This is an architectural view of cross sections only and installation of shims, fasteners and sealant shall be the responsibility of the installer



3