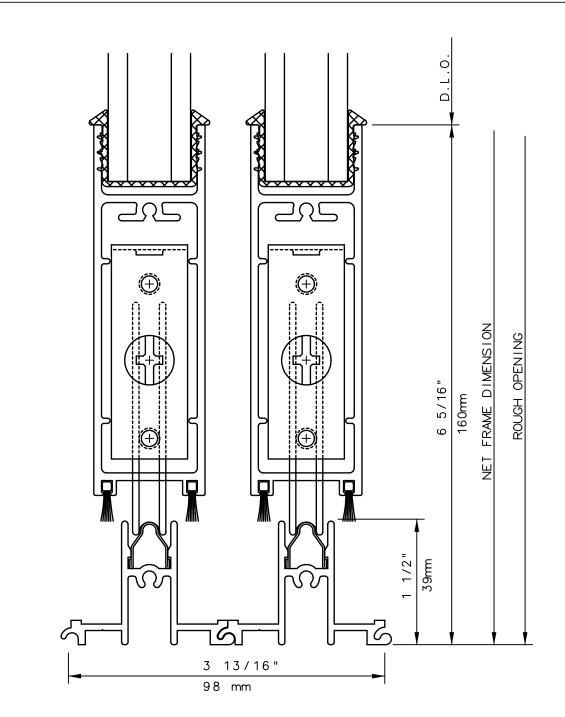

General Notes:

Not to Scale

Due to continual product development, detail and technical data are subject to change without notice

For latest product specifications please go to our website: www.intlwindow.com or contact your IWC Representative

This is an architectural view of cross sections only and installation of shims, fasteners and sealant shall be the responsibility of the installer

General Notes:

Not to Scale

Due to continual product development, detail and technical data are subject to change without notice

For latest product specifications please go to our website: www.intlwindow.com or contact your IWC Representative

This is an architectural view of cross sections only and installation of shims, fasteners and sealant shall be the responsibility of the installer