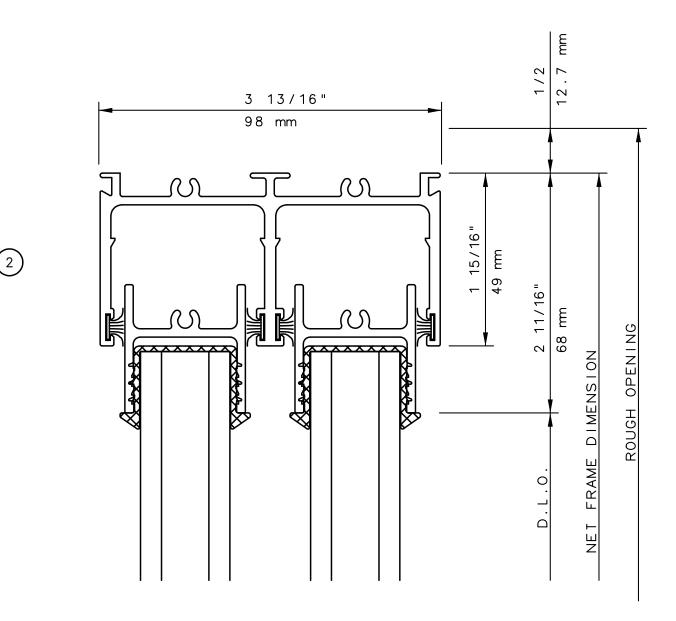

3

General Notes:

Not to Scale

Due to continual product development, detail and technical data are subject to change without notice

For latest product specifications please go to our website: www.intlwindow.com or contact your IWC Representative

This is an architectural view of cross sections only and installation of shims, fasteners and sealant shall be the responsibility of the installer

General Notes:

Not to Scale

Due to continual product development, detail and technical data are subject to change without notice

For latest product specifications please go to our website: www.intlwindow.com or contact your IWC Representative

This is an architectural view of cross sections only and installation of shims, fasteners and sealant shall be the responsibility of the installer