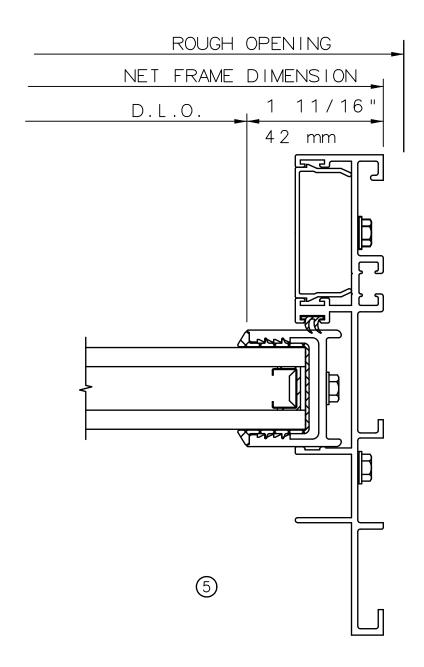

## Sliding Glass Door

#### General Notes:

Not to Scale

Due to continual product development, detail and technical data are subject to change without notice

For latest product specifications please go to our website: www.intlwindow.com or contact your IWC Representative

This is an architectural view of cross sections only and installation of shims, fasteners and sealant shall be the responsibility of the installer

Rev. 0612 Form: 7680\_det\_03\_ljb\_dim.pdf IWC Architectural Design Detail