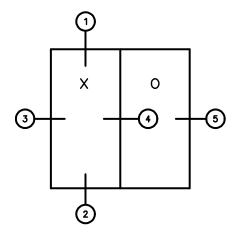

## **KELTIC 7600** Sliding Glass Door

### 7782 XO SLIDING GLASS DOOR 5 7/8" FRAME

General Notes:

Not to Scale

Due to continual product development, detail and technical data are subject to change without notice
For latest product specifications please go to our website: www.intlwindow.com or contact your IWC Representative
This is an architectural view of cross sections only and installation of shims, fasteners and sealant shall be the responsibility of the installer

Rev. 0612 Form: 7782\_elev X0\_5.pdf IWC Architectural Design Detail