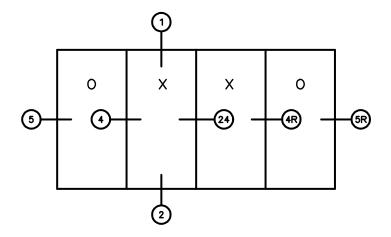

## 7782 OXXO SLIDING GLASS DOOR 5 7-8" FRAME (STD FEMALE LEFT SIDE)

### General Notes:

Not to Scale

Due to continual product development, detail and technical data are subject to change without notice
For latest product specifications please go to our website: www.intlwindow.com or contact your IWC Representative
This is an architectural view of cross sections only and installation of shims, fasteners and sealant shall be the responsibility of the installer

Rev. 0612 Form: 7782\_elev 0XX0\_5.pdf IWC Architectural Design Detail