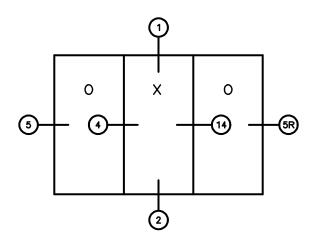

## 7782 OXO SLIDING GLASS DOOR 5 7/8" FRAME

General Notes: Not to Scale

Due to continual product development, detail and technical data are subject to change without notice

For latest product specifications please go to our website: www.intlwindow.com or contact your IWC Representative

This is an architectural view of cross sections only and installation of shims, fasteners and sealant shall be the responsibility of the installer

General Notes:

Not to Scale

Due to continual product development, detail and technical data are subject to change without notice

For latest product specifications please go to our website: www.intlwindow.com or contact your IWC Representative

This is an architectural view of cross sections only and installation of shims, fasteners and sealant shall be the responsibility of the installer