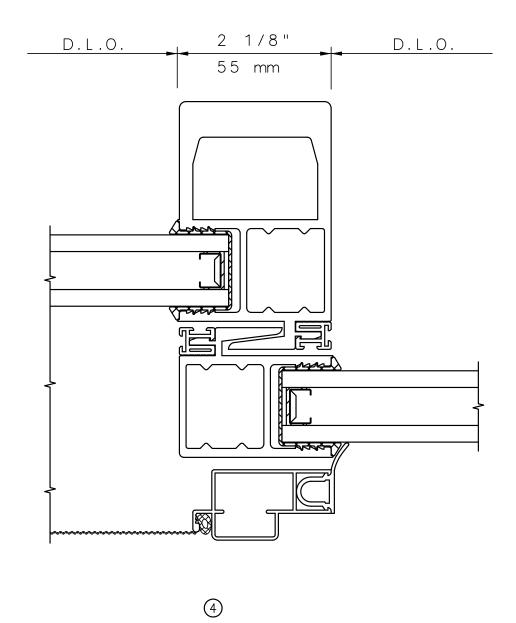

## **KELTIC 7600** Sliding Glass Door

(14)

General Notes:

Not to Scale

Due to continual product development, detail and technical data are subject to change without notice

For latest product specifications please go to our website: www.intlwindow.com or contact your IWC Representative

This is an architectural view of cross sections only and installation of shims, fasteners and sealant shall be the responsibility of the installer