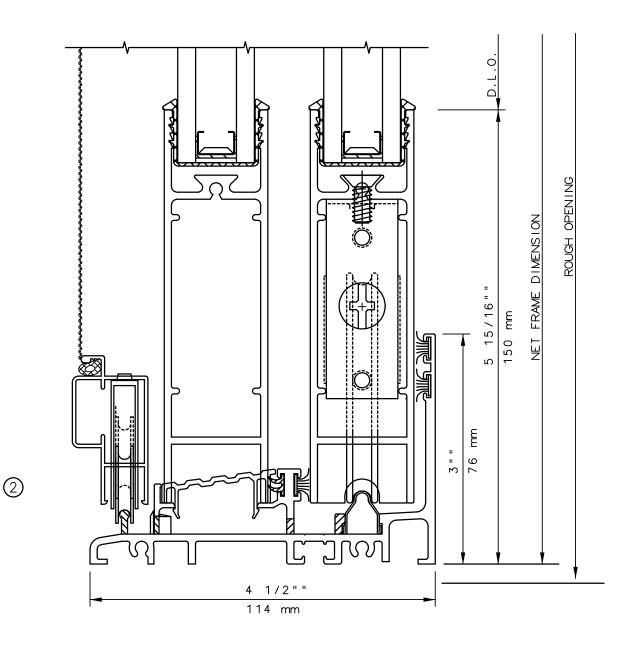

## **KELTIC 7600** Sliding Glass Door

General Notes:

Not to Scale

Due to continual product development, detail and technical data are subject to change without notice

For latest product specifications please go to our website: www.intlwindow.com or contact your IWC Representative

This is an architectural view of cross sections only and installation of shims, fasteners and sealant shall be the responsibility of the installer