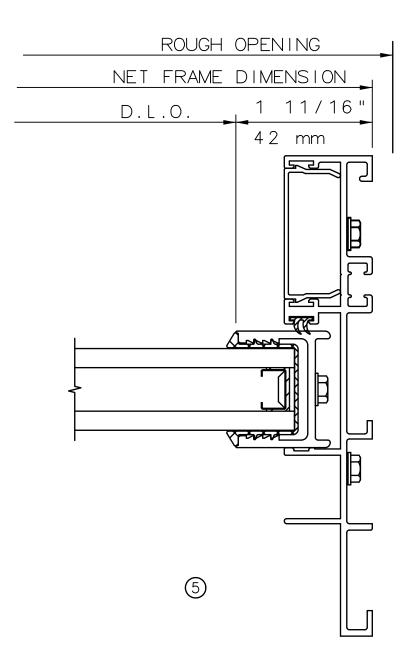

## 7782 OXO SLIDING GLASS DOOR 5 7/8" FRAME

General Notes: Not to Scale

Due to continual product development, detail and technical data are subject to change without notice

For latest product specifications please go to our website: www.intlwindow.com or contact your IWC Representative

This is an architectural view of cross sections only and installation of shims, fasteners and sealant shall be the responsibility of the installer

General Notes:

Not to Scale

Due to continual product development, detail and technical data are subject to change without notice

For latest product specifications please go to our website: www.intlwindow.com or contact your IWC Representative

This is an architectural view of cross sections only and installation of shims, fasteners and sealant shall be the responsibility of the installer