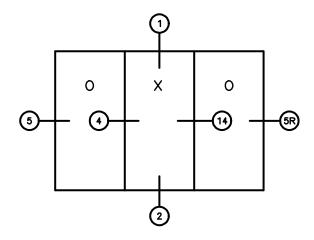

## **KELTIC 7600** Sliding Glass Door

### 7782 OXO SLIDING GLASS DOOR 4 1/2" FRAME

#### General Notes:

Not to Scale

Due to continual product development, detail and technical data are subject to change without notice
For latest product specifications please go to our website: www.intlwindow.com or contact your IWC Representative
This is an architectural view of cross sections only and installation of shims, fasteners and sealant shall be the responsibility of the installer

Rev. 0712 Form: 7782\_elev 0X0\_4.pdf IWC Architectural Design Detail