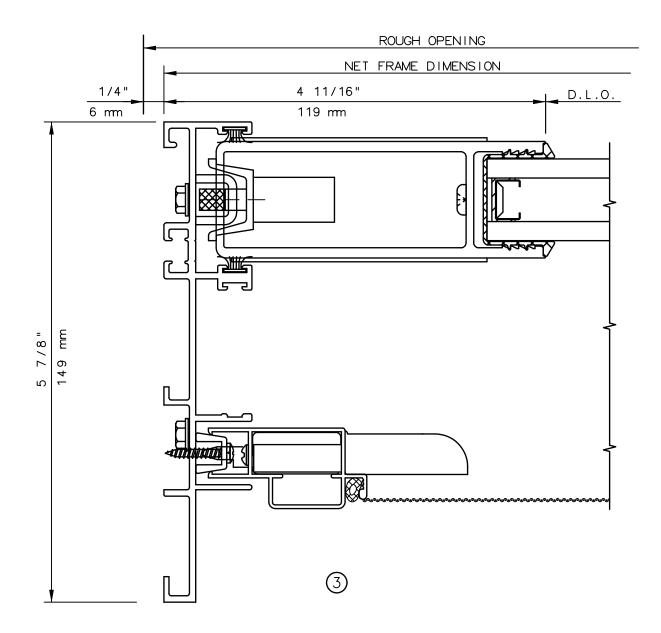

## **KELTIC 7600** Sliding Glass Door

General Notes:

Not to Scale

Due to continual product development, detail and technical data are subject to change without notice

For latest product specifications please go to our website: www.intlwindow.com or contact your IWC Representative

This is an architectural view of cross sections only and installation of shims, fasteners and sealant shall be the responsibility of the installer

General Notes:

Not to Scale

Due to continual product development, detail and technical data are subject to change without notice

For latest product specifications please go to our website: www.intlwindow.com or contact your IWC Representative

This is an architectural view of cross sections only and installation of shims, fasteners and sealant shall be the responsibility of the installer