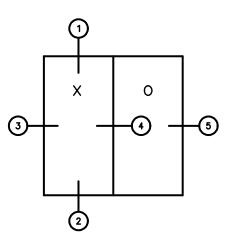

## 7782 XO SLIDING GLASS DOOR 5 7/8" FRAME

General Notes:

Not to Scale

Due to continual product development, detail and technical data are subject to change without notice

For latest product specifications please go to our website: www.intlwindow.com or contact your IWC Representative