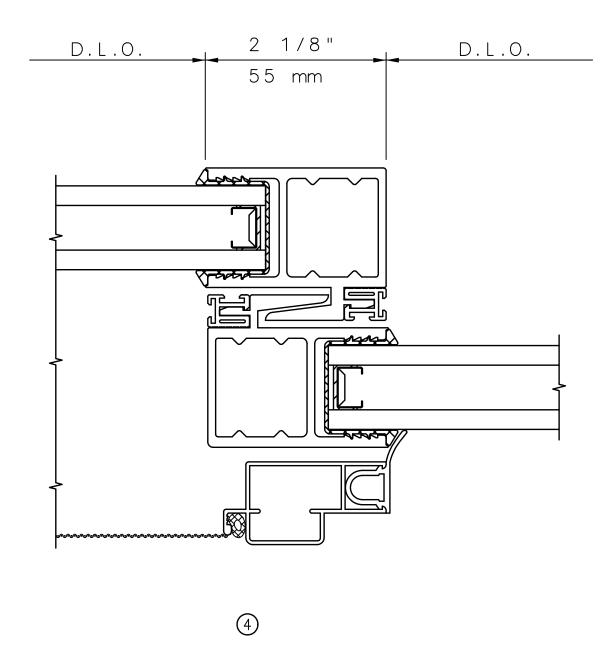

## 7782 XO SLIDING GLASS DOOR 5 7/8" FRAME

General Notes:

Not to Scale

Due to continual product development, detail and technical data are subject to change without notice

For latest product specifications please go to our website: www.intlwindow.com or contact your IWC Representative

This is an architectural view of cross sections only and installation of shims, fasteners and sealant shall be the responsibility of the installer

General Notes:

Not to Scale

Due to continual product development, detail and technical data are subject to change without notice

For latest product specifications please go to our website: www.intlwindow.com or contact your IWC Representative

This is an architectural view of cross sections only and installation of shims, fasteners and sealant shall be the responsibility of the installer