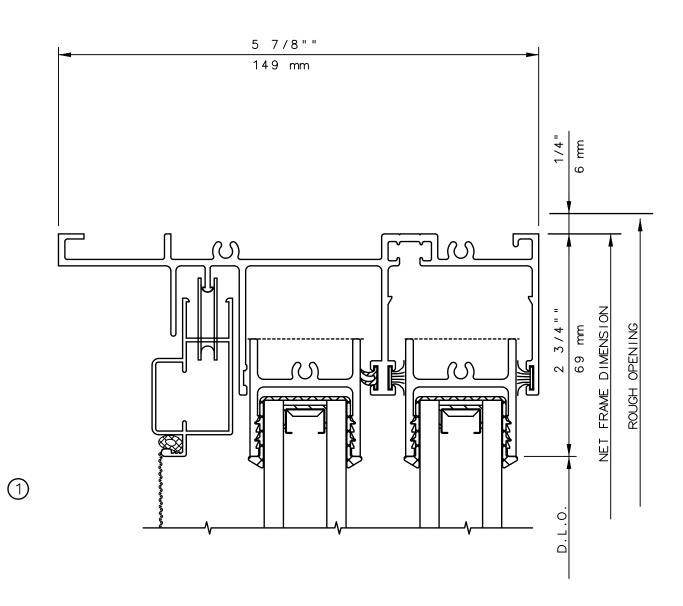

## 7782 XO SLIDING GLASS DOOR 5 7/8" FRAME

General Notes:

Not to Scale

Due to continual product development, detail and technical data are subject to change without notice

For latest product specifications please go to our website: www.intlwindow.com or contact your IWC Representative

This is an architectural view of cross sections only and installation of shims, fasteners and sealant shall be the responsibility of the installer

General Notes:

Not to Scale

Due to continual product development, detail and technical data are subject to change without notice

For latest product specifications please go to our website: www.intlwindow.com or contact your IWC Representative

This is an architectural view of cross sections only and installation of shims, fasteners and sealant shall be the responsibility of the installer