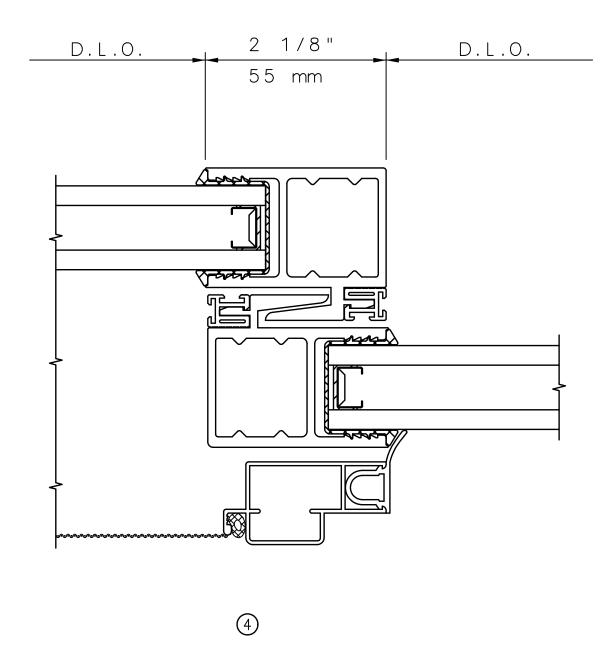

For latest product specifications please go to our website: www.intlwindow.com or contact your IWC Representative

This is an architectural view of cross sections only and installation of shims, fasteners and sealant shall be the responsibility of the installer