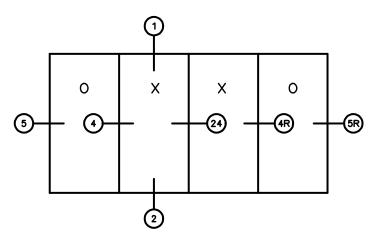

## 7682 OXXO SLIDING GLASS DOOR 5 7-8" FRAME (STD FEMALE LEFT SIDE)

General Notes:

Not to Scale

Due to continual product development, detail and technical data are subject to change without notice

For latest product specifications please go to our website: www.intlwindow.com or contact your IWC Representative