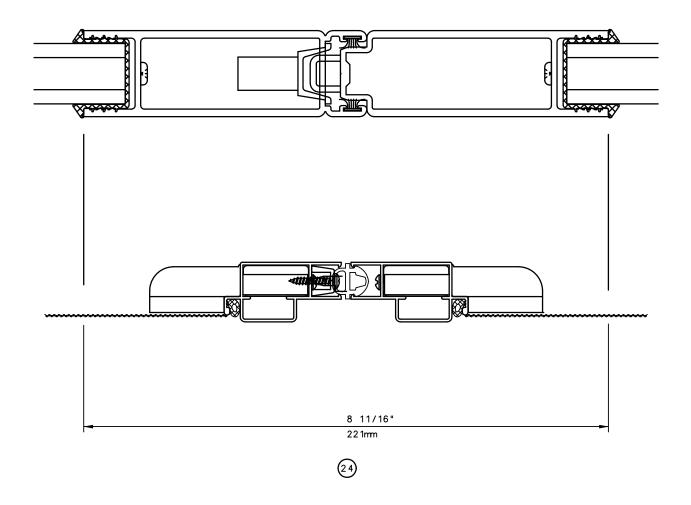

## **KELTIC 7600** Sliding Glass Door

General Notes:

Not to Scale

Due to continual product development, detail and technical data are subject to change without notice

For latest product specifications please go to our website: www.intlwindow.com or contact your IWC Representative

This is an architectural view of cross sections only and installation of shims, fasteners and sealant shall be the responsibility of the installer

Not to Scale

Due to continual product development, detail and technical data are subject to change without notice

For latest product specifications please go to our website: www.intlwindow.com or contact your IWC Representative

This is an architectural view of cross sections only and installation of shims, fasteners and sealant shall be the responsibility of the installer