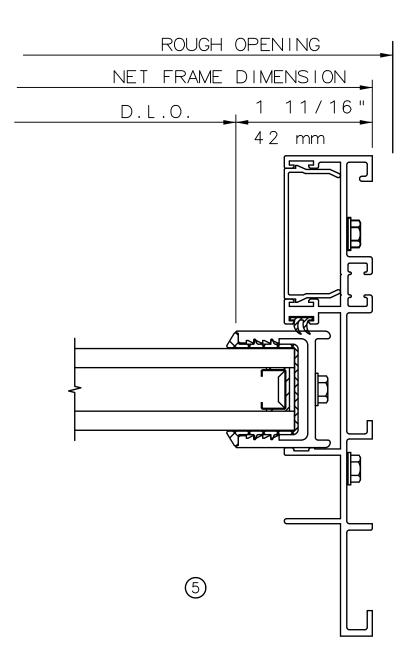

## 7682 OXXO SLIDING GLASS DOOR 5 7-8" FRAME (STD FEMALE LEFT SIDE)

General Notes:

Not to Scale

Due to continual product development, detail and technical data are subject to change without notice

For latest product specifications please go to our website: www.intlwindow.com or contact your IWC Representative

This is an architectural view of cross sections only and installation of shims, fasteners and sealant shall be the responsibility of the installer

Not to Scale

Due to continual product development, detail and technical data are subject to change without notice

For latest product specifications please go to our website: www.intlwindow.com or contact your IWC Representative

This is an architectural view of cross sections only and installation of shims, fasteners and sealant shall be the responsibility of the installer