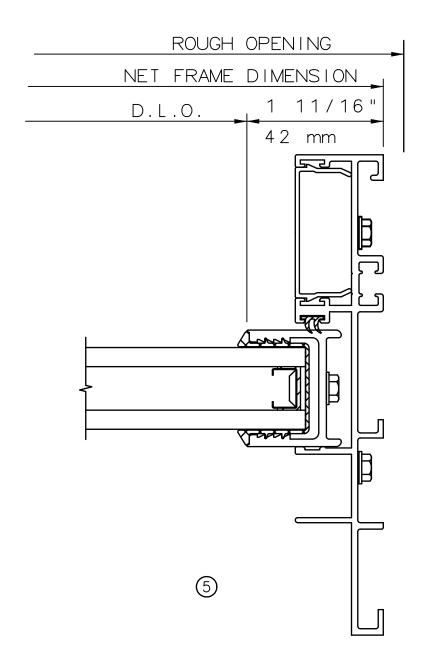

## Sliding Glass Door

#### General Notes:

Not to Scale

Due to continual product development, detail and technical data are subject to change without notice

For latest product specifications please go to our website: www.intlwindow.com or contact your IWC Representative

This is an architectural view of cross sections only and installation of shims, fasteners and sealant shall be the responsibility of the installer

Rev. 0612 Form: 7680\_det\_01\_hd\_dim.pdf IWC Architectural Design Detail