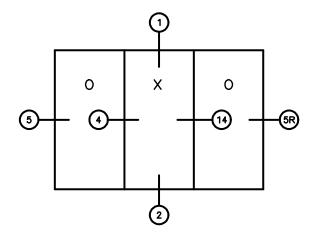

## **KELTIC 7600** Sliding Glass Door

### 7682 OXO SLIDING GLASS DOOR 5 7/8" FRAME