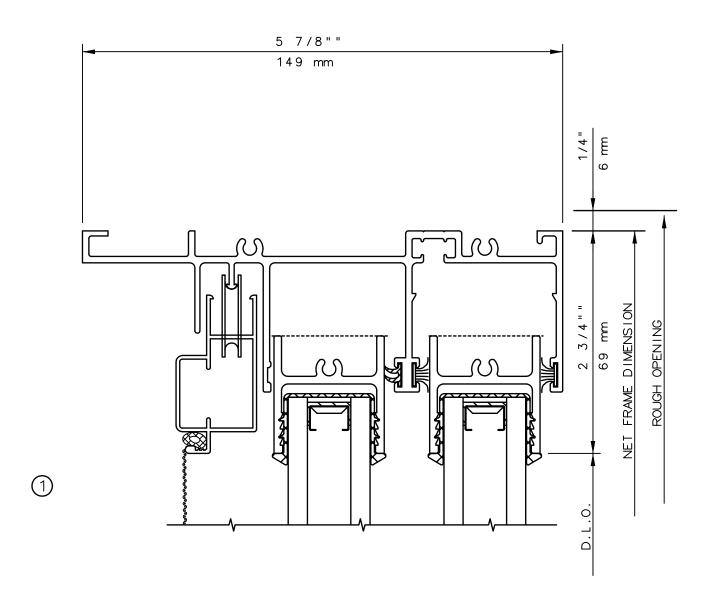

## Sliding Glass Door

#### General Notes:

Not to Scale

Due to continual product development, detail and technical data are subject to change without notice

For latest product specifications please go to our website: www.intlwindow.com or contact your IWC Representative

This is an architectural view of cross sections only and installation of shims, fasteners and sealant shall be the responsibility of the installer

Rev. 0612 Form: 7680\_det\_01\_hd\_dim.pdf IWC Architectural Design Detail