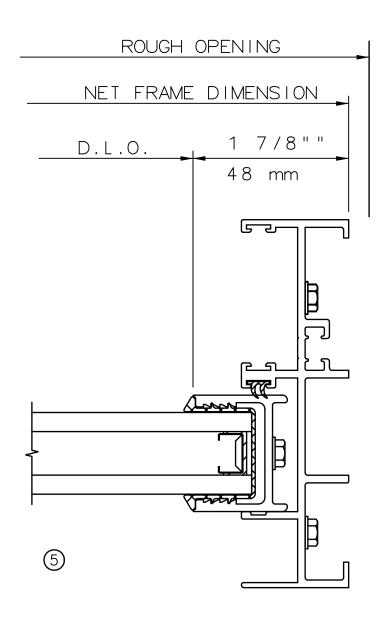

## **KELTIC 7600** Sliding Glass Door

General Notes:

(1)

Not to Scale

Due to continual product development, detail and technical data are subject to change without notice

For latest product specifications please go to our website: www.intlwindow.com or contact your IWC Representative

This is an architectural view of cross sections only and installation of shims, fasteners and sealant shall be the responsibility of the installer

General Notes:

Not to Scale

Due to continual product development, detail and technical data are subject to change without notice