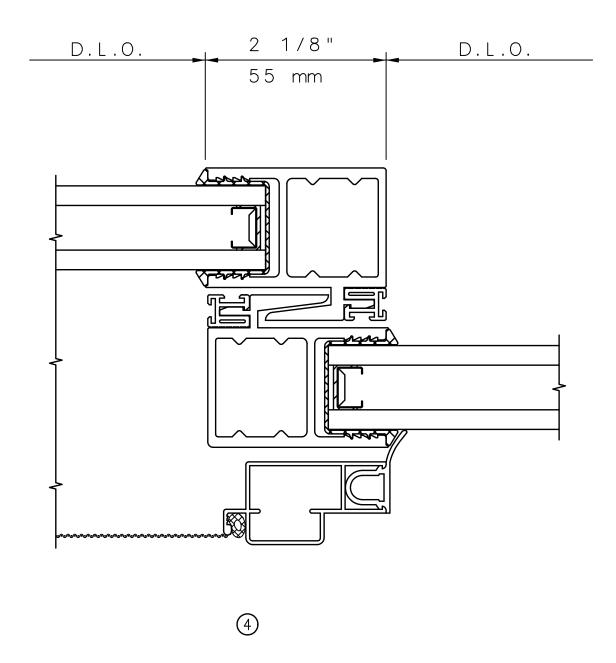

## **KELTIC 7600** Sliding Glass Door

(14)

General Notes:

Not to Scale

Due to continual product development, detail and technical data are subject to change without notice

For latest product specifications please go to our website: www.intlwindow.com or contact your IWC Representative

This is an architectural view of cross sections only and installation of shims, fasteners and sealant shall be the responsibility of the installer