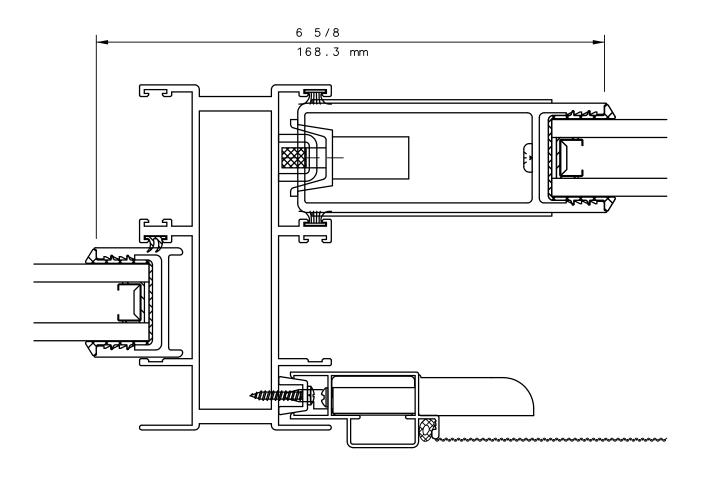

## **KELTIC 7600** Sliding Glass Door

General Notes:

Not to Scale

Due to continual product development, detail and technical data are subject to change without notice

For latest product specifications please go to our website: www.intlwindow.com or contact your IWC Representative

This is an architectural view of cross sections only and installation of shims, fasteners and sealant shall be the responsibility of the installer