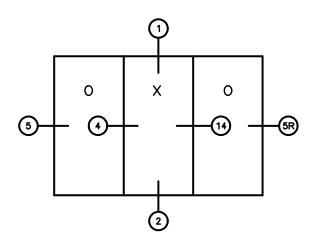

## 7682 OXO SLIDING GLASS DOOR 4 1/2" FRAME

General Notes: Not to Scale

Due to continual product development, detail and technical data are subject to change without notice

For latest product specifications please go to our website: www.intlwindow.com or contact your IWC Representative

## **KELTIC 7600** Sliding Glass Door

General Notes:

(1)

Not to Scale

Due to continual product development, detail and technical data are subject to change without notice

For latest product specifications please go to our website: www.intlwindow.com or contact your IWC Representative