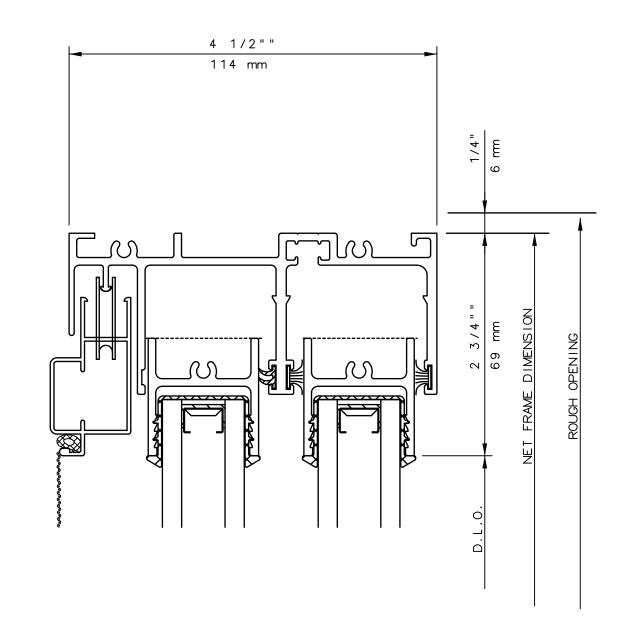

## **KELTIC 7600** Sliding Glass Door

General Notes:

(1)

Not to Scale

Due to continual product development, detail and technical data are subject to change without notice

For latest product specifications please go to our website: www.intlwindow.com or contact your IWC Representative

This is an architectural view of cross sections only and installation of shims, fasteners and sealant shall be the responsibility of the installer

General Notes:

Not to Scale

Due to continual product development, detail and technical data are subject to change without notice