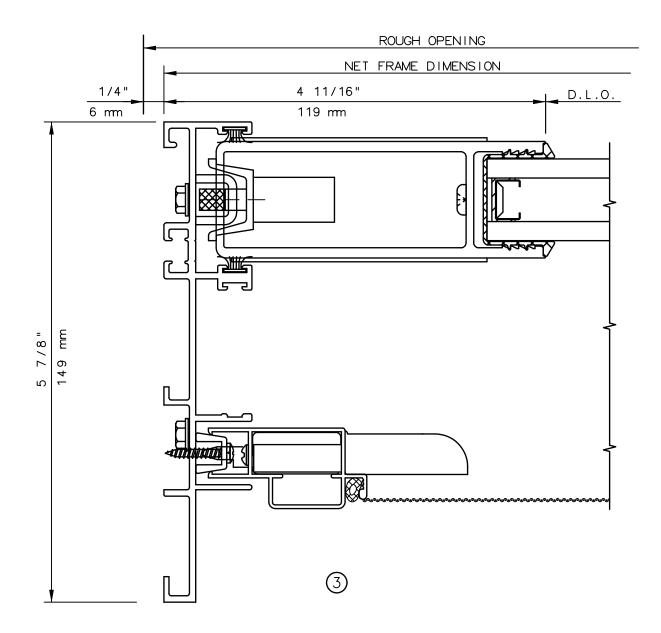

### 7680 XO SLIDING GLASS DOOR 5 7/8" FRAME

General Notes:

Not to Scale

Due to continual product development, detail and technical data are subject to change without notice

For latest product specifications please go to our website: www.intlwindow.com or contact your IWC Representative

This is an architectural view of cross sections only and installation of shims, fasteners and sealant shall be the responsibility of the installer

General Notes:

Not to Scale

Due to continual product development, detail and technical data are subject to change without notice

For latest product specifications please go to our website: www.intlwindow.com or contact your IWC Representative

This is an architectural view of cross sections only and installation of shims, fasteners and sealant shall be the responsibility of the installer