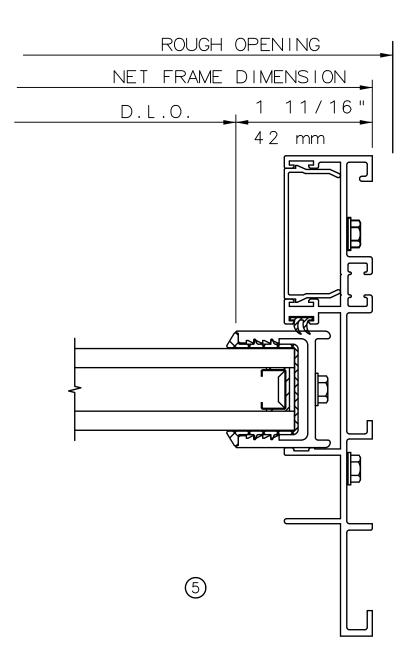

# **KELTIC 7600** Sliding Glass Door

#### General Notes:

Not to Scale

Due to continual product development, detail and technical data are subject to change without notice

For latest product specifications please go to our website: www.intlwindow.com or contact your IWC Representative

This is an architectural view of cross sections only and installation of shims, fasteners and sealant shall be the responsibility of the installer

General Notes:

Not to Scale

Due to continual product development, detail and technical data are subject to change without notice

For latest product specifications please go to our website: www.intlwindow.com or contact your IWC Representative

This is an architectural view of cross sections only and installation of shims, fasteners and sealant shall be the responsibility of the installer