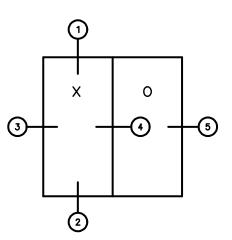

### 7680 XO SLIDING GLASS DOOR 5 7/8" FRAME

General Notes:

Not to Scale

Due to continual product development, detail and technical data are subject to change without notice

For latest product specifications please go to our website: www.intlwindow.com or contact your IWC Representative