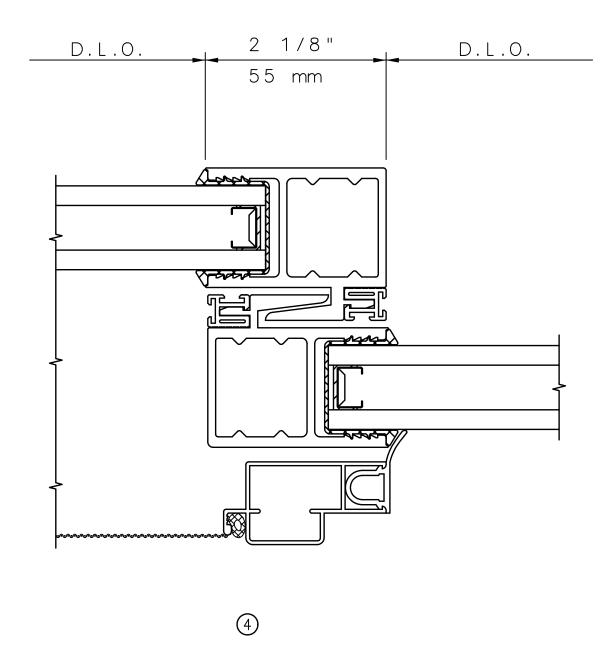

This is an architectural view of cross sections only and installation of shims, fasteners and sealant shall be the responsibility of the installer