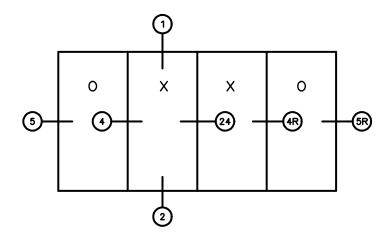

## **KELTIC 7600** Sliding Glass Door

## 7680 OXXO SLIDING GLASS DOOR 5 7-8" FRAME (STD FEMALE LEFT SIDE)



### General Notes:

Not to Scale

Due to continual product development, detail and technical data are subject to change without notice
For latest product specifications please go to our website: www.intlwindow.com or contact your IWC Representative
This is an architectural view of cross sections only and installation of shims, fasteners and sealant shall be the responsibility of the installer



Rev. 0612 Form: 7680\_elev 0XX0\_5.pdf IWC Architectural Design Detail

## Sliding Glass Door



### General Notes:

Not to Scale

Due to continual product development, detail and technical data are subject to change without notice

For latest product specifications please go to our website: www.intlwindow.com or contact your IWC Representative

This is an architectural view of cross sections onl