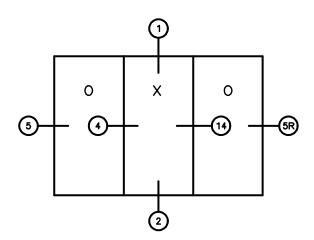

### 7680 OXO SLIDING GLASS DOOR 5 7/8" FRAME

General Notes: Not to Scale

Due to continual product development, detail and technical data are subject to change without notice

For latest product specifications please go to our website: www.intlwindow.com or contact your IWC Representative