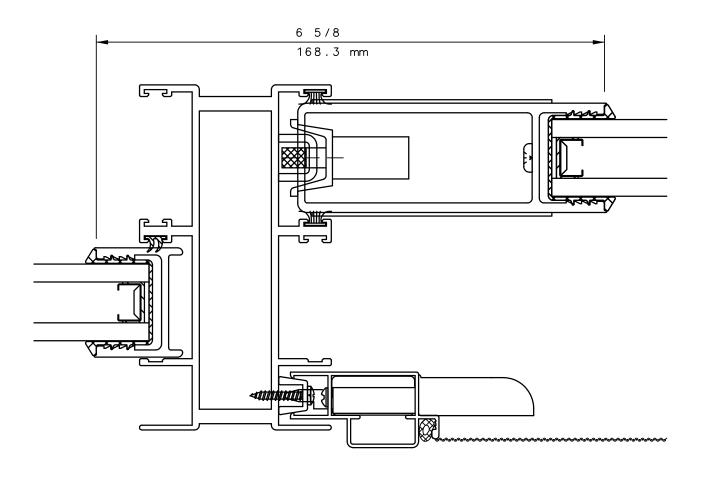

This is an architectural view of cross sections only and installation of shims, fasteners and sealant shall be the responsibility of the installer

(14)

General Notes:

Not to Scale

Due to continual product development, detail and technical data are subject to change without notice

For latest product specifications please go to our website: www.intlwindow.com or contact your IWC Representative

This is an architectural view of cross sections only and installation of shims, fasteners and sealant shall be the responsibility of the installer