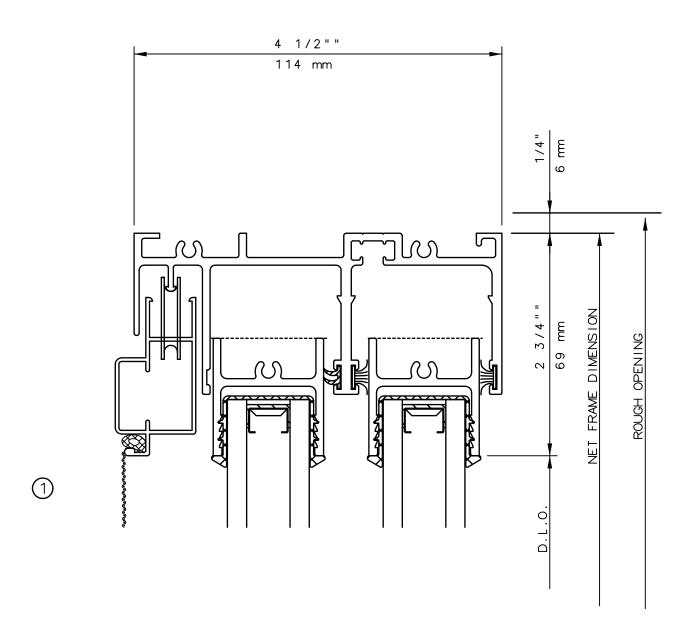

## Sliding Glass Door

#### General Notes:

Not to Scale

Due to continual product development, detail and technical data are subject to change without notice For latest product specifications please go to our website: www.intlwindow.com or contact your IWC Representative

This is an architectural view of cross sections only and installation of shims, fasteners and sealant shall be the responsibility of the installer

Rev. 0612 Form: 7682\_det\_01\_hd\_dim.pdf IWC Architectural Design Detail