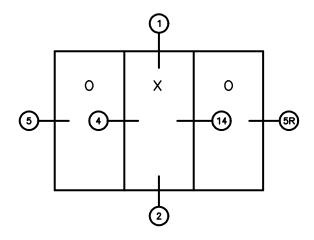

## **KELTIC 7600** Sliding Glass Door

### 7680 OXO SLIDING GLASS DOOR 4 1/2" FRAME