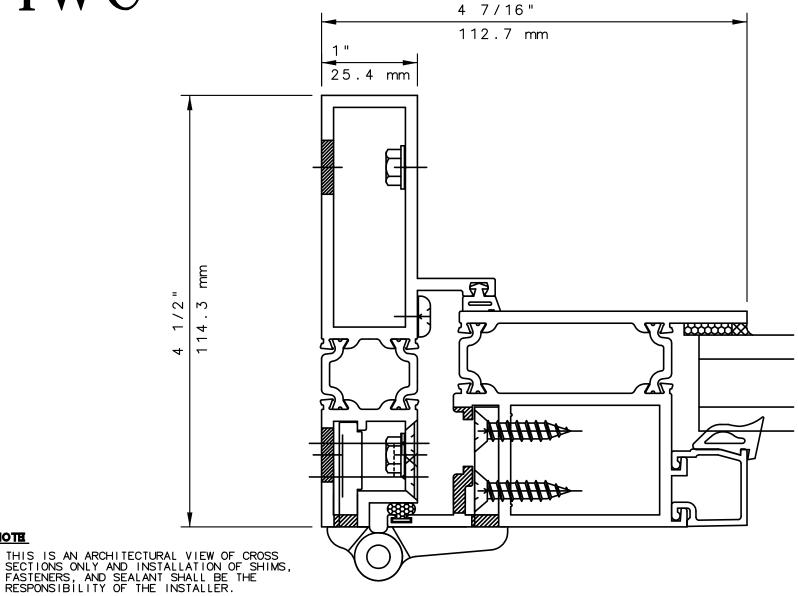

WINDOW CORPORATION 30526 SAN ANTONIO STREET 1551 EAST ORANGETHORPE AVE. FULLERTON, CALIFORNIA 92831 HAYWARD, CALIFORNIA 94544 (510) 487-1122 ORDER DESK (510) 487-1234 (562) 928-6411 (800) 477-4032 FAX # (510) 471-9387 OR (510) 489-3020 FAX # (562) 928-3492





#### NOTE

THIS IS AN ARCHITECTURAL VIEW OF CROSS SECTIONS ONLY AND INSTALLATION OF SHIMS, FASTENERS, AND SEALANT SHALL BE THE RESPONSIBILITY OF THE INSTALLER.

#### INTERNATIONAL WINDOW - NORTHERN CAL.

30526 SAN ANTONIO STREET HAYWARD, CALIFORNIA 94544 (510) 487-1122 ORDER DESK (510) 487-1234 FAX # (510) 471-9387 OR (510) 489-3020

#### INTERNATIONAL WINDOW CORPORATION

1551 EAST ORANGETHORPE AVE. FULLERTON, CALIFORNIA 92831 (562) 928-6411 (800) 477-4032 FAX # (562) 928-3492

# **IWC**

NOTE

#### SERIES 7080 HINGE JAMB DETAIL 4



#### INTERNATIONAL WINDOW - NORTHERN CAL.

30526 SAN ANTONIO STREET HAYWARD, CALIFORNIA 94544 (510) 487-1122 ORDER DESK (510) 487-1234 FAX # (510) 471-9387 OR (510) 489-3020

#### INTERNATIONAL WINDOW CORPORATION

1551 EAST ORANGETHORPE AVE. FULLERTON, CALIFORNIA 92831 (562) 928-6411 (800) 477-4032 FAX # (562) 928-3492