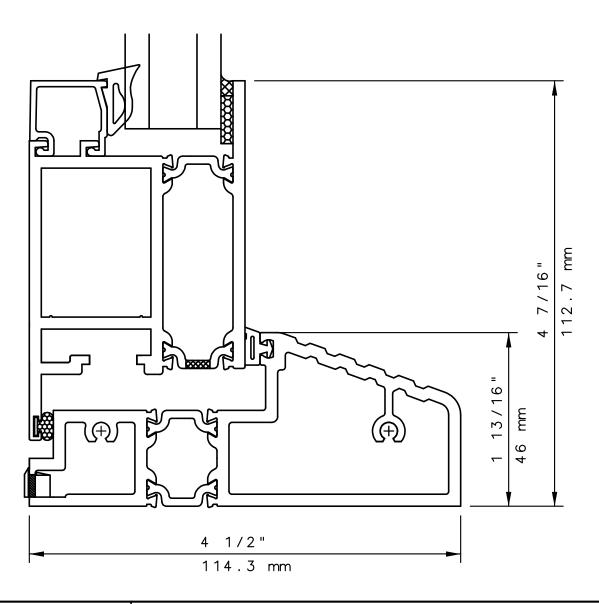

## SERIES 7080 LOCK JAMB DETAIL 3 **IWC** 4 5/8" 118.3 mm 25.4 mm 3 4 NOTE THIS IS AN ARCHITECTURAL VIEW OF CROSS SECTIONS ONLY AND INSTALLATION OF SHIMS, FASTENERS, AND SEALANT SHALL BE THE RESPONSIBILITY OF THE INSTALLER. INTERNATIONAL WINDOW - NORTHERN CAL. INTERNATIONAL WINDOW CORPORATION 30526 SAN ANTONIO STREET 1551 EAST ORANGETHORPE AVE. FULLERTON, CALIFORNIA 92831 HAYWARD, CALIFORNIA 94544 (510) 487-1122 ORDER DESK (510) 487-1234 (562) 928-6411 (800) 477-4032 FAX # (510) 471-9387 OR (510) 489-3020 FAX # (562) 928-3492