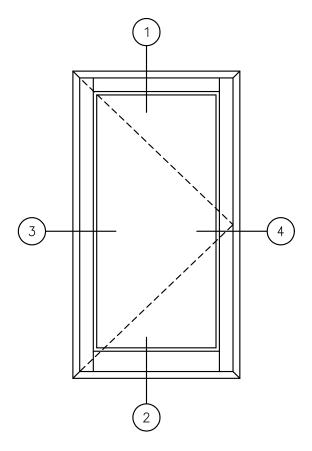

### **KELTIC SERIES**

## 7080 Hinged Door



AR - AL OPPOSITE

#### General Notes:

Not to Scale

Due to continual product development, detail and technical data are subject to change without notice
For latest product specifications please go to our website: www.intlwindow.com or contact your IWC Representative
This is an architectural view of cross sections only and installation of shims, fasteners and sealant shall be the responsibility of the installer



#### SERIES 7080 HEAD DETAIL 1





#### NOTE

THIS IS AN ARCHITECTURAL VIEW OF CROSS SECTIONS ONLY AND INSTALLATION OF SHIMS, FASTENERS, AND SEALANT SHALL BE THE RESPONSIBILITY OF THE INSTALLER.

#### INTERNATIONAL WINDOW - NORTHERN CAL.

30526 SAN ANTONIO STREET HAYWARD, CALIFORNIA 94544 (510) 487-1122 ORDER DESK (510) 487-1234 FAX # (510) 471-9387 OR (510) 489-3020

#### INT