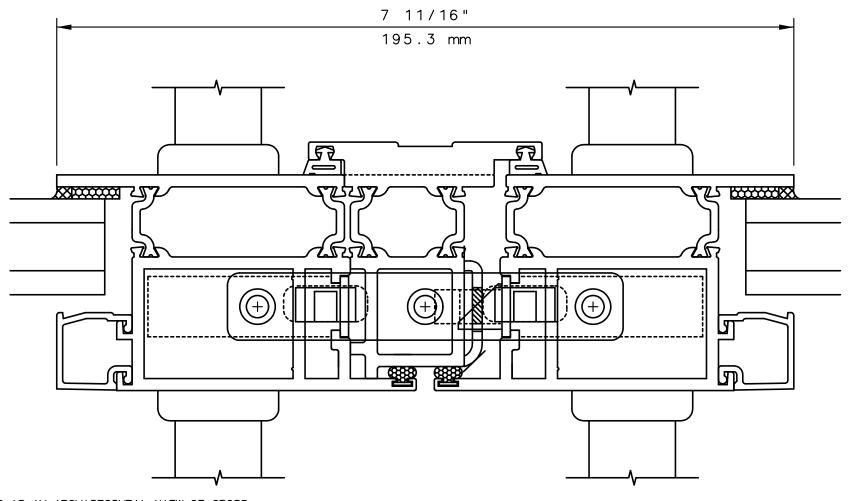

# INTERNATIONAL WINDOW - NORTHERN CAL.

30526 SAN ANTONIO STREET HAYWARD, CALIFORNIA 94544 (510) 487-1122 ORDER DESK (510) 487-1234 FAX # (510) 471-9387 OR (510) 489-3020

# INTERNATIONAL WINDOW CORPORATION

1551 EAST ORANGETHORPE AVE. FULLERTON, CALIFORNIA 92831 (562) 928-6411 (800) 477-4032 FAX # (562) 928-3492





# NOTE

THIS IS AN ARCHITECTURAL VIEW OF CROSS SECTIONS ONLY AND INSTALLATION OF SHIMS, FASTENERS, AND SEALANT SHALL BE THE RESPONSIBILITY OF THE INSTALLER.

### INTERNATIONAL WINDOW - NORTHERN CAL.

30526 SAN ANTONIO STREET HAYWARD, CALIFORNIA 94544 (510) 487-1122 ORDER DESK (510) 487-1234 FAX # (510) 471-9387 OR (510) 489-3020

# INTERNATIONAL WINDOW CORPORATION

1551 EAST ORANGETHORPE AVE. FULLERTON, CALIFORNIA 92831 (562) 928-6411 (800) 477-4032 FAX # (562) 928-3492





THIS IS AN ARCHITECTURAL VIEW OF CROSS SECTIONS ONLY AND INSTALLATION OF SHIMS, FASTENERS, AND SEALANT SHALL BE THE RESPONSIBILITY OF THE INSTALLER.

NOTE

### INTERNATIONAL WINDOW - NORTHERN CAL.

30526 SAN ANTONIO STREET HAYWARD, CALIFORNIA 94544 (510) 487-1122 ORDER DESK (510) 487-1234 FAX # (510) 471-9387 OR (510) 489-3020

#### INTERNATIONAL WINDOW CORPORATION

1551 EAST ORANGETHORPE AVE. FULLERTON, CALIFORNIA 92831 (562) 928-6411 (800) 477-4032 FAX # (562) 928-3492