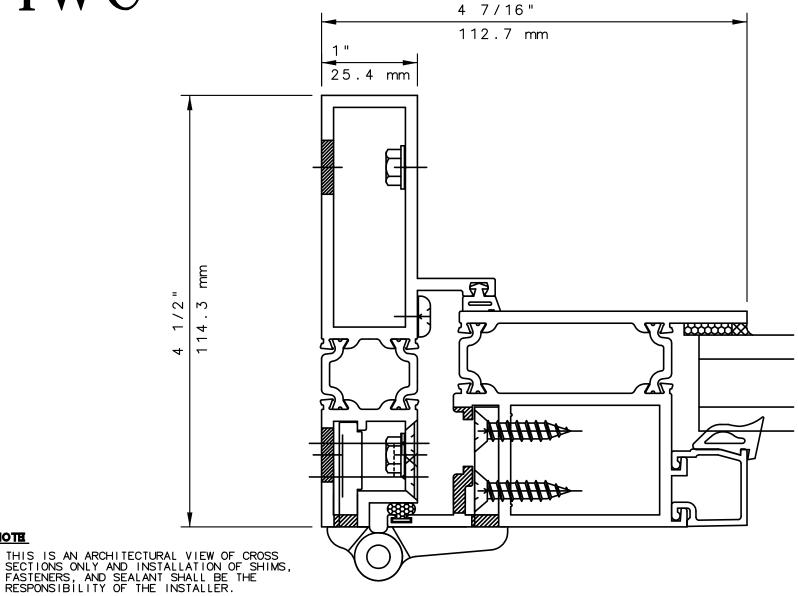

tions please go to our website: www.intlwindow.com or contact your IWC Representative
This is an architectural view of cross sections only and installation of shims, fasteners and sealant shall be the responsibility of the installer



# SERIES 7080 HEAD DETAIL 1





# NOTE

THIS IS AN ARCHITECTURAL VIEW OF CROSS SECTIONS ONLY AND INSTALLATION OF SHIMS, FASTENERS, AND SEALANT SHALL BE THE RESPONSIBILITY OF THE INSTALLER.

### INTERNATIONAL WINDOW - NORTHERN CAL.

30526 SAN ANTONIO STREET HAYWARD, CALIFORNIA 94544 (510) 487-1122 ORDER DESK (510) 487-1234 FAX # (510) 471-9387 OR (510) 489-3020

#### INTERNATIONAL WINDOW CORPORATION

1551 EAST ORANGETHORPE AVE. FULLERTON, CALIFORNIA 92831 (562) 928-6411 (800) 477-4032 FAX # (562) 928-3492

# **IWC**

NOTE

# SERIES 7080 HINGE JAMB DETAIL 4



# INTERNATIONAL WINDOW - NORTHERN CAL.

30526 SAN ANTONIO STREET HAYWARD, CALIFORNIA 94544 (510) 487-1122 ORDER DESK (510) 487-1234 FAX # (510) 471-9387 OR (510) 489-3020

# INTERNATIONAL WINDOW CORPORATION

1551 EAST ORANGETHORPE AVE. FULLERTON, CALIFORNIA 92831 (562) 928-6411 (800) 477-4032 FAX # (562) 928-3492





# NOTE

THIS IS AN ARCHITECTURAL VIEW OF CROSS SECTIONS ONLY AND INSTALLATION OF SHIMS, FASTENERS, AND SEALANT SHALL BE THE RESPONSIBILITY OF THE INSTALLER.

### INTERNATIONAL WINDOW - NORTHERN CAL.

30526 SAN ANTONIO STREET HAYWARD, CALIFORNIA 94544 (510) 487-1122 ORDER DESK (510) 487-1234 FAX # (510) 471-9387 OR (510) 489-3020

# INTERNATIONAL WINDOW CORPORATION

1551 EAST ORANGETHORPE AVE. FULLERTON, CALIFORNIA 92831 (562) 928-6411 (800) 477-4032 FAX # (562) 928-3492