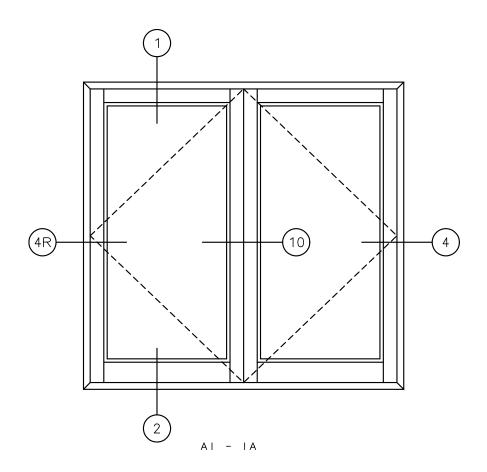

# **KELTIC SERIES**

# 7080 Hinged Door



### **General Notes:**

Not to Scale

Due to continual product development, detail and technical data are subject to change without notice
For latest product specifications please go to our website: www.intlwindow.com or contact your IWC Representative
This is an architectural view of cross sections only and installation of shims, fasteners and sealant shall be the responsibility of the installer



# SERIES 7080 HEAD DETAIL 1





# NOTE

THIS IS AN ARCHITECTURAL VIEW OF CROSS SECTIONS ONLY AND INSTALLATION OF SHIMS, FASTENERS, AND SEALANT SHALL BE THE RESPONSIBILITY OF THE INSTALLER.

### INTERNATIONAL WINDOW - NORTHERN CAL.

30526 SAN ANTONIO STREET HAYWARD, CALIFORNIA 94544 (510) 487-1122 ORDER DESK (510) 487-1234 FAX # (510) 471-9387 OR (510) 489-3020

#### INTERNATIONAL WINDOW CORP