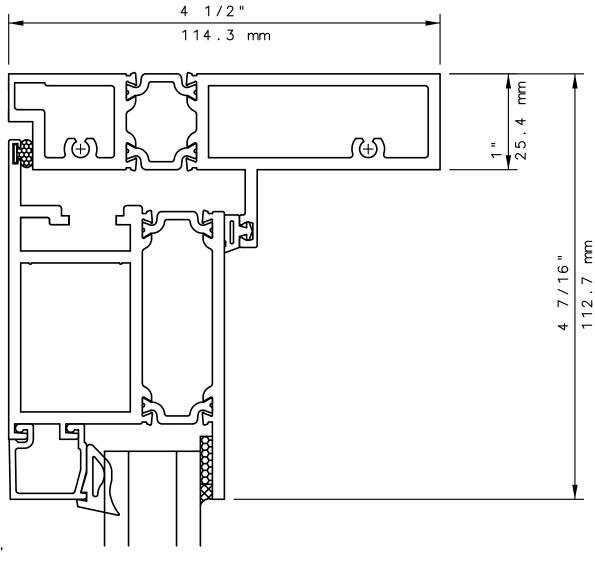

# SERIES 7080 HEAD DETAIL 1

# NOTE

THIS IS AN ARCHITECTURAL VIEW OF CROSS SECTIONS ONLY AND INSTALLATION OF SHIMS, FASTENERS, AND SEALANT SHALL BE THE RESPONSIBILITY OF THE INSTALLER.