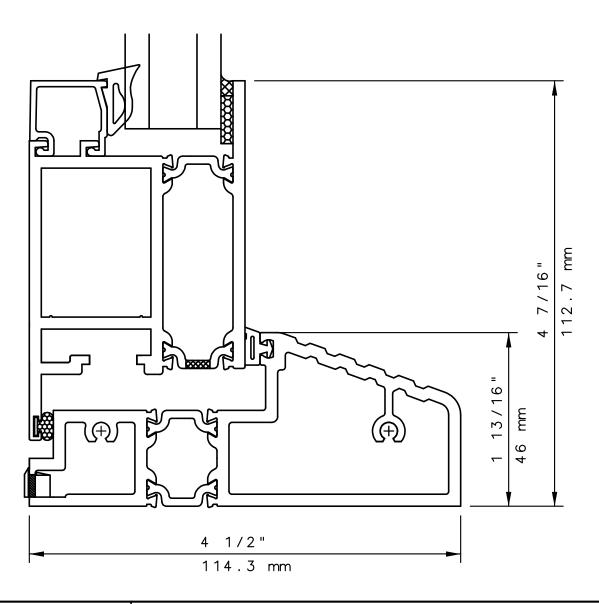

# NOTE

THIS IS AN ARCHITECTURAL VIEW OF CROSS SECTIONS ONLY AND INSTALLATION OF SHIMS, FASTENERS, AND SEALANT SHALL BE THE RESPONSIBILITY OF THE INSTALLER.